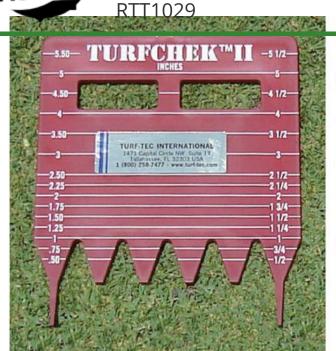

## **Details**

A rough grass height of cut gauge designed to easily measure taller grass in the field for actual mowing height from 1/2" to 5-1/2" (6mm to 60mm) tall. Simply push the 2 outside teeth into the soil then read the gauge in inches or metric for height of cut. Measures in 1/4" increments from 1/2" to 2-1/2" then 1/2" increments from 2-1/2" to 5-1/2" tall. On the other side, measures in 6 mm increments from 6 mm to 60 mm, then 12 mm increments from 60 to 132 mm tall. Ideal for athletic fields, infields and outfields, soccer, lacrosse and golf courses. High impact plastic. Inches and metric

- Height of Cut Gauge for Taller Grass for Mowing Height
- Measures Grass Height of Cut in 1/4in and 1/2in Increments
- Displays Inches on One Side, Millimeters on the Other Side
- Measures Grass Height of Cut in 6 ml and 12 mm Increments
- High Impact Plastic