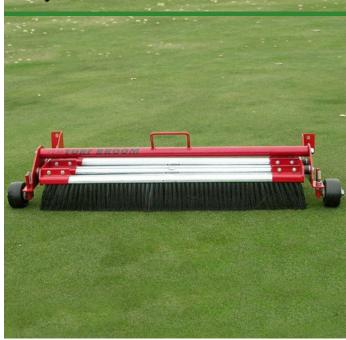

## **Wood Bay greensIRON Turf Broom**

RWB3900TB

## **Details**

No more drag mats or manual brushing. Attach the Turf Broom to your Wood Bay GreensIRON 3900 and combine two tasks - rolling and topdressing - into one. Places sand in aerification holes. Reduce top dressing material by at least 40%. Stands grass up. Variable tension and height adjustment. Less down time after aeration. Less wear on mower reels and bottom blades.