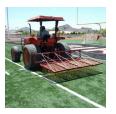

## **Details**

Rake thatch on natural grass and relieve compaction allowing water, air and fertilizer to penetrate the root zone using lightweight, flexible, spring-loaded tines. Built for high-speed dethatch and turf preparation for overseeding, aerating and leveling infield materials. The 92" operating width makes it possible to complete an entire NFL football field in less than an hour. Easy mount, 3-point hitch. Four free-floating sections easily spread top dressing. Hardened, vibrating steel tines are flexibile enough to bend, not break, while effectively loosening thatch.