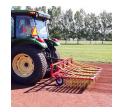

## **Details**

Rake thatch on natural grass and relieve compaction allowing water, air and fertilizer to penetrate the root zone using lightweight, flexible, spring-loaded tines. Built for high-speed dethatch and turf preparation for overseeding, aerating and leveling infield materials. The 92" operating width makes it possible to complete an entire NFL football field in less than an hour. Easy mount, 3-point hitch. Four free-floating sections easily spread top dressing. Hardened, vibrating steel tines are flexibile enough to bend, not break, while effectively loosening thatch.