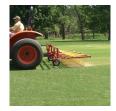

## **Details**

Rake thatch on natural grass and relieve compaction allowing water, air and fertilizer to penetrate the root zone using lightweight, flexible, spring-loaded tines. Built for high-speed dethatch and turf preparation for overseeding, aerating and leveling infield materials. The 92" operating width makes it possible to complete an entire NFL football field in less than an hour. Easy mount, 3-point hitch. Four free-floating sections easily spread top dressing. Hardened, vibrating steel tines are flexibile enough to bend, not break, while effectively loosening thatch.