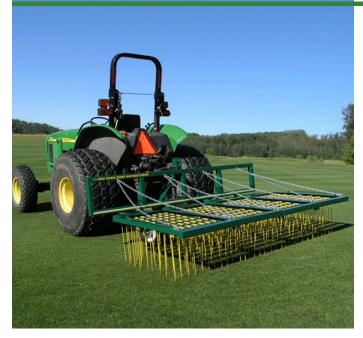

## **Woodbay FDS 9200 Turf Dethatcher**

RWB9200

## **Details**

Rake thatch on natural grass and relieve compaction allowing water, air and fertilizer to penetrate the root zone using lightweight, flexible, spring-loaded tines. Built for high-speed dethatch and turf preparation for overseeding, aerating and leveling infield materials. The 92" operating width makes it possible to complete an entire NFL football field in less than an hour. Easy mount, 3-point hitch. Four free-floating sections easily spread top dressing. Hardened, vibrating steel tines are flexibile enough to bend, not break, while effectively loosening thatch.

## **Specifications**

Manufacturer Woodbay Turf

> Technologies 92 in (234cm)

Length 16 in

**Application Width** 

Tires 4.10 x 3.5 Pneumatic

Weight (lbs) 500 lb

**Replacement Parts** 