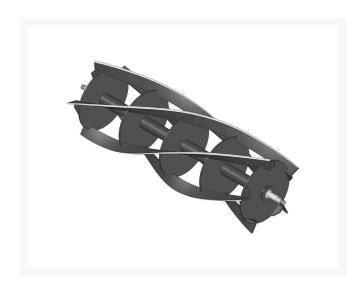

# **Reel - 5 Blade** R26-2400

#### **Details**

R&R Reel blades are expertly crafted from premium high carbon-boron alloy steel, heat-treated to perfectly complement both R&R and OEM bedknives. Each reel undergoes precision cylindrical grinding on bearing surfaces, followed by relief grinding for optimal performance. Advanced computer balancing ensures extended reel and bearing life. Backed by our lifetime guarantee against defects in materials and craftsmanship under normal use, R&R Reels deliver unmatched durability and cutting precision you can trust.

- Premium Construction: Made from high carbon-boron alloy steel and heat-treated to match R&R and OEM bedknives for superior performance.
- Precision Engineering: Cylindrically and relief ground, then computer balanced to maximize reel and bearing life.
- Lifetime Guarantee: Backed by a lifetime warranty against material and workmanship defects under normal use.