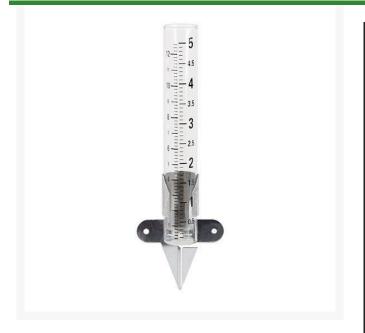

## **5 in. Glass Tube Rain Gauge** R2710N

## Details

Glass tube rain gauge measures a 5 in. capacity with durable bold markings that won?t fade or crack. Easy-to-read measurements in inches and millimeters. Rust-resistant adjustable aluminum spike for mounting in the ground. Weather resistant construction. 3i n x 8 in.

- Measurements in inches and millimeters
- Rust resistant adjustable aluminum bracket/spike
- Durable, bold markings
- 3in x 8in overall
- 5in capacity