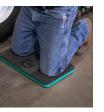

## Details

No more sore aching knees! Protect them while kneeling on the soft, heavy duty 1-1/4" foam rubber mat. Designed with plenty of knee room for movement. Makes any hard surface comfortable. Will not absorb liquids. Lightweight. Hand-grip. Maintenance-free.