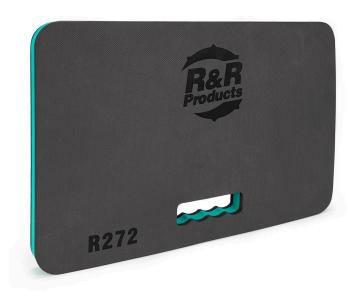

## **Knee Pad - 11.5 x 16.5** R272

## Details

No more sore aching knees! Protect them while kneeling on the soft, heavy duty 1-1/4" foam rubber mat. Designed with plenty of knee room for movement. Makes any hard surface comfortable. Will not absorb liquids. Lightweight. Hand-grip. Maintenance-free.

- Heavy-duty 1-1/4" foam rubber
- Will not absorb liquids
- Maintenance free
- Lightweight

## Specifications

Manufacturer Color Dimensions R&R Products Black 11.5 x 16.5 in