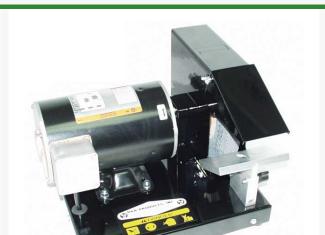

## **Mower Blade Grinder - 220V** R273

## **Details**

1/2 HP motor to sharpen right or left hand blades. Height adjustment sets desired angle and accomodates for blades of various thickness. Totally enclosed, direct drive motor for increased reliability. Premium grade wheel. Heavy duty fully supported work table. Blade balancer, safety glasses and dresser block included.

- Sharpens right or left hand blades
- Enclosed direct-drive 1/2 HP motor
- Height adjustment sets angle
- Accommodates blades of various thicknesses
- Premium grade wheel
- Heavy-duty work table
- Blade balancer, safety glasses and dresser block included
- 220 V