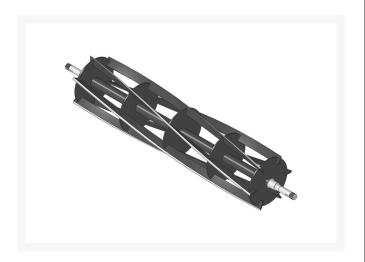

# Reel - 6 Blade 8 Dia





#### **Details**

R&R Reel blades are expertly crafted from premium high carbon-boron alloy steel, heat-treated to perfectly complement both R&R and OEM bedknives. Each reel undergoes precision cylindrical grinding on bearing surfaces, followed by relief grinding for optimal performance. Advanced computer balancing ensures extended reel and bearing life. Backed by our lifetime guarantee against defects in materials and craftsmanship under normal use, R&R Reels deliver unmatched durability and cutting precision you can trust.

- Premium Construction: Made from high carbon-boron alloy steel and heat-treated to match R&R and OEM bedknives for superior performance.
- Precision Engineering: Cylindrically and relief ground, then computer balanced to maximize reel and bearing life.
- Lifetime G