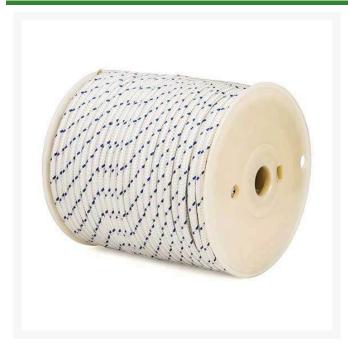

## Premium Starter Rope - #4 - 16/C - 1/8in - White/Blue - 200ft

## **Details**

This premium diamond braid cord with 16 strand outer wrap creates a smooth cord surface for longer wear-resistance from abrasion and reduced stretching. Use size 3.5 for trimmers and small 2-cycle engines. Size 4 and 4.5, used on chainsaws and larger 2-cycle engines. Size 5 and 5.5 used for most 4-cycle pushmower smaller engines. Size 6 used for 4-cycle pushmower large engines. High quality original manufacturer grade. Made in Germany. White/Blue. 16/C. 200' Reel.

## **Specifications**

Manufacturer R&R Products

Length 200 ft Rope Diameter .125 in

**Baber Turf Equipment Co.** Unit 6 / 10 Firth Street Auckland, 2113 09 294 6040

https://baber.rrproducts.com/