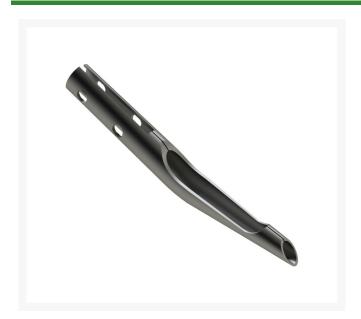

## Spoon - 1/2 Closed HD R301410

## **Specifications**

Manufacturer R&R Products
A - Tine Type Alloy Spoon
B - Tine Mounting 1.000 in (25mm)

Dia.

C - Tine Length 8.5 in (216mm)
D - Tine Tip Outside .450 in (11.4mm)

(Hole) Dia.

E - Tine Tip Inside .625 in (15.9mm)

(Core) Dia.

F - Tine Wall .104 in (2.6mm)

Thickness