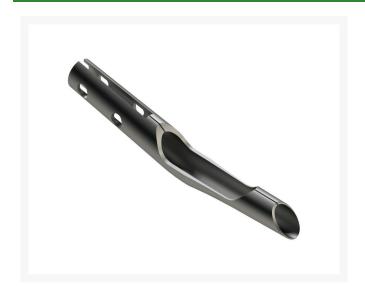

## Spoon - 3/4 Closed HD R301411

## **Specifications**

Manufacturer R&R Products
A - Tine Type Alloy Spoon
B - Tine Mounting 1.000 in (25mm)

Dia.

C - Tine Length 8.5 in (216mm)
D - Tine Tip Outside .900 in (22.9mm)

(Hole) Dia.

E - Tine Tip Inside .650 in (16.5mm)

(Core) Dia.

F - Tine Wall .104 in (2.6mm)

Thickness

Savings Volume Buy