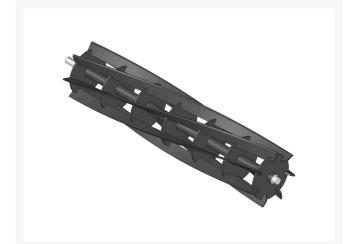

## Reel - 7 Blade LH - 30 R30271-7

### Details

R&R Reel blades are manufactured from high carbon-boron alloy steel and then hardened to RC46-49 to match the temper of our bedknives and original equipment bedknives. All R&R Reels are cylindrically ground on bearing surfaces and then relief ground. Reels are then precision computer balanced for extended bearing and reel life. R&R Products Reels are guaranteed against defects in material and workmanship for the life of the reel under normal use.

- High Carbon-Boron Alloy Steel
- Cylindrically Ground on Bearing Surfaces
- Precision Computer Balanced