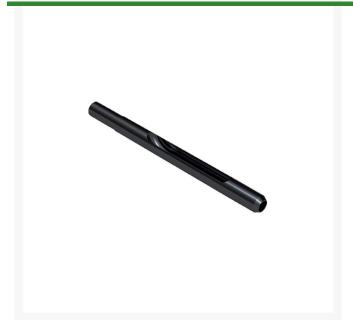

## Alloy Hollow Tine - .700MT x 8L (9.75 Oal) x .750OD

## **Details**

Alloy Machined Side-Eject tines remove a soil core which quickly exits the side of the tine through a precision machined slot. This slot is designed to avoid "plugging" that can occur using hollow tubular tines (especially the smaller diameters) in heavy soil conditions. R&R manufactures a wide selection of these side-eject tines machined from special high-carbon alloy steel solid bar and heat treated to RC45-48 in our own heat treating facility. Very popular for the multiple tine holders which fit all greens aerators.

## **Specifications**

Manufacturer **R&R Products** A - Tine Type Alloy Hollow B - Tine Mounting .700 in (17.8mm) Dia. C - Tine Length 9.75 in (248mm) D - Tine Tip Outside .630 in (16mm) (Hole) Dia. E - Tine Tip Inside .460 in (11.7mm) (Core) Dia. .085 in (2.16mm) F - Tine Wall