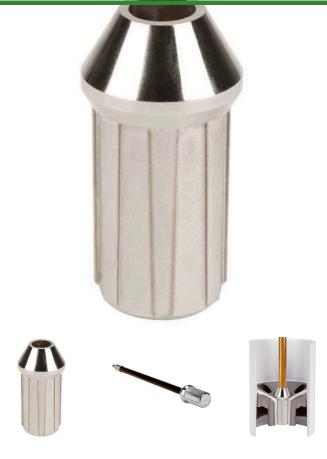

## **Details**

Die cast zinc ferrule with external grooved design is precision engineered to fit our cup for a tigher, straighter fit. Unique internal ribs allow you to replace ferrules without the need of glue. The ribs will automatically "seat" with grip-tight performance. Fits standard or tournament poles.

- Die-cast nickel plated, chrome fluted ferrules
- Ferrules engineered for straight fit
- Internal grove design allows replacement without glue

Replaces

R&R Products R315A

**Specifications** 

Manufacturer R&R Products