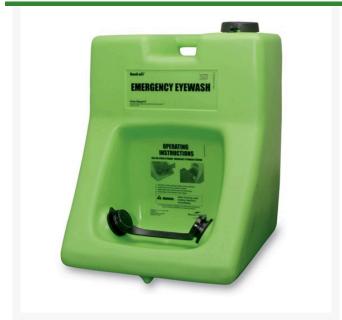

## Porta Stream II Eyewash Station

R32-200

## **Details**

The Porta Stream II portable16-gallon eyewash station provides 15 minutes of uninterrupted flushing for both eyes at the ANSI-required .42 GPM. No plumbing needed. Simply pull the nozzle restraining strap for the flushing to begin. Includes metal hanging bracket plus 8"x10" eyewash sign. Meets ANSI standards. 28"H x 19-1/2"D x 19-1/2"W. Made in U.S.A

- Portable eyewash station provides 15 minutes of flushing for both eyes
- No plumbing required
- Pull the nozzle restraining strap to begin flushing
- Includes metal handing bracket and eyewash sign
- Made in U.S.A.