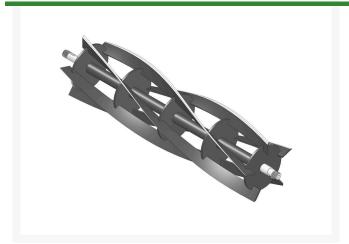

## Reel - 5 Blade R101265

## **Details**

R&R Reel blades are manufactured from high carbon-boron alloy steel and then hardened to RC46-49 to match the temper of our bedknives and original equipment bedknives. All R&R Reels are cylindrically ground on bearing surfaces and then relief ground. Reels are then precision computer balanced for extended bearing and reel life. R&R Products Reels are guaranteed against defects in material and workmanship for the life of the reel under normal use.

- High Carbon-Boron Alloy Steel
- Cylindrically Ground on Bearing Surfaces
- Precision Computer Balanced