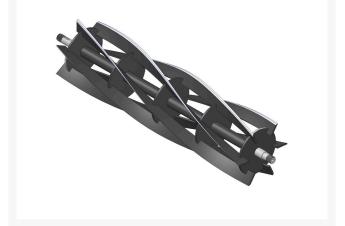

R101266

Reel - 6 Blade

## Details

R&R Reel blades are manufactured from high carbon-boron alloy steel and then hardened to RC46-49 to match the temper of our bedknives and original equipment bedknives. All R&R Reels are cylindrically ground on bearing surfaces and then relief ground. Reels are then precision computer balanced for extended bearing and reel life. R&R Products Reels are guaranteed against defects in material and workmanship for the life of the reel under normal use.

- High Carbon-Boron Alloy Steel
- Cylindrically Ground on Bearing Surfaces
- Precision Computer Balanced

Specifications

Manufacturer

**R&R** Products