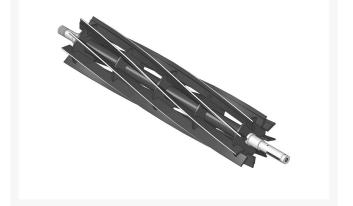

R101280

Reel - 9 Blade

## Details

R&R Reel blades are manufactured from high carbon-boron alloy steel and then hardened to RC46-49 to match the temper of our bedknives and original equipment bedknives. All R&R Reels are cylindrically ground on bearing surfaces and then relief ground. Reels are then precision computer balanced for extended bearing and reel life. R&R Products Reels are guaranteed against defects in material and workmanship for the life of the reel under normal use.

- High Carbon-Boron Alloy Steel
- Cylindrically Ground on Bearing Surfaces
- Precision Computer Balanced

**Replaces** 

Brouwer R&R Products

GM22GE-C-1 RGM22GE-C-1