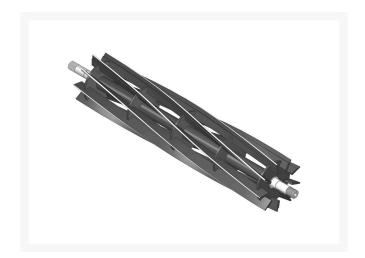

# Reel - 9 Blade R101284

#### **Details**

R&R Reel blades are manufactured from high carbon-boron alloy steel and then hardened to RC46-49 to match the temper of our bedknives and original equipment bedknives. All R&R Reels are cylindrically ground on bearing surfaces and then relief ground. Reels are then precision computer balanced for extended bearing and reel life. R&R Products Reels are guaranteed against defects in material and workmanship for the life of the reel under normal use.

- High Carbon-Boron Alloy Steel
- Cylindrically Ground on Bearing Surfaces
- Precision Computer Balanced