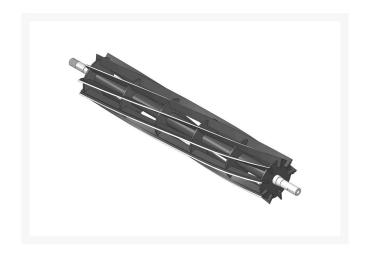

## Reel - 9 Blade R101295

## **Details**

R&R Reel blades are manufactured from high carbon-boron alloy steel and then hardened to RC46-49 to match the temper of our bedknives and original equipment bedknives. All R&R Reels are cylindrically ground on bearing surfaces and then relief ground. Reels are then precision computer balanced for extended bearing and reel life. R&R Products Reels are guaranteed against defects in material and workmanship for the life of the reel under normal use.

- High Carbon-Boron Alloy Steel
- Cylindrically Ground on Bearing Surfaces
- Precision Computer Balanced

Replaces

Bunton GS13-B701

**Specifications** 

Manufacturer R&R Products

**Fits Models** 

Bunton 26" Greensmower