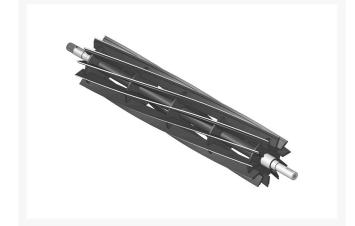

## Reel - 11 Blade R101325

### Details

R&R Reel blades are manufactured from high carbon-boron alloy steel and then hardened to RC46-49 to match the temper of our bedknives and original equipment bedknives. All R&R Reels are cylindrically ground on bearing surfaces and then relief ground. Reels are then precision computer balanced for extended bearing and reel life. R&R Products Reels are guaranteed against defects in material and workmanship for the life of the reel under normal use.

Threaded one end

- High Carbon-Boron Alloy Steel
- Cylindrically Ground on Bearing Surfaces
- Precision Computer Balanced