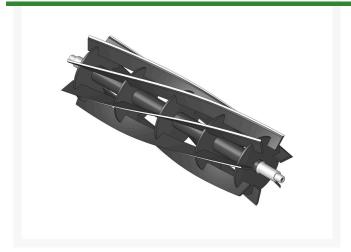

## **Reel - 7 Blade** R101329

## **Details**

R&R Reel blades are manufactured from high carbon-boron alloy steel and then hardened to RC46-49 to match the temper of our bedknives and original equipment bedknives. All R&R Reels are cylindrically ground on bearing surfaces and then relief ground. Reels are then precision computer balanced for extended bearing and reel life. R&R Products Reels are guaranteed against defects in material and workmanship for the life of the reel under normal use.

- High Carbon-Boron Alloy Steel
- Cylindrically Ground on Bearing Surfaces
- Precision Computer Balanced