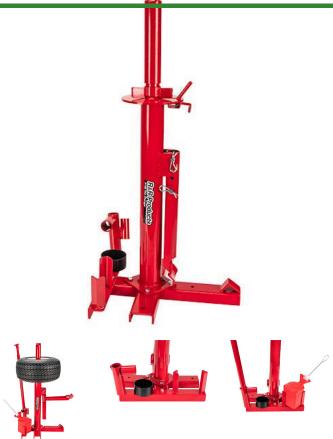

## **Details**

Virtually unlimited size range, from golf carts & sand trap rakes, commercial mowers, front tractor tires to automobile. Changer is complete with the Small Tire Changer Attachment. Completely manual, no air or electrical hook-up required. Bolting the changer down is all that is required for operation. Changes all popular sizes from 4" through large 16.5" flotation tires. All steel construction. Tool holder rack for accessories and mount/demount bars. Made in USA. 2 year warranty. Please note: Due to excessive air freight charges, this item will be shipped ground freight.

- Completely manual
- Changes all sizes from 4" to 16.5" virtually unlimited size range
- Includes Small Tire Changer Attachment
- No air or electrical hook-up needed
- All steel construction
- Tool holder rack for accessories
- Mount/demount bars
- Made in USA
- 2 year warranty

## **Replacement Parts**

| R100-1  | Stand - Tire Changer |
|---------|----------------------|
| R100-10 | Bead Breaker - Tire  |
|         | Changer              |
| R100-13 | Long Base - Changing |
|         | Stand                |
| R100-14 | Large Tire Mounting  |

Bar

**Baber Turf Equipment Co.** Unit 6 / 10 Firth Street Auckland, 2113 09 294 6040

https://baber.rrproducts.com/

| R100-15  | Tool Rack - Tire           |
|----------|----------------------------|
|          | Changer                    |
| R100-17  | Lube Bucket                |
| R100-18  | Swab - Lube Bucket         |
| R100-19  | Anchor Bolt -3/8 in        |
|          | Wedge                      |
| R100-2   | Cap - Tire Changer         |
| R100-20  | Drill - 3/8 x 6 in Carbide |
| R100-4   | Pedistal Spider Base       |
| R100-5   | Roll Pin 7/16 x 2 1/2      |
| R100-6   | Bolt - 3/8-16 x 1 1/4      |
|          | Hex HD GR5                 |
| R100-7   | Handle - Bead Breaker      |
| R100-8   | Hitch Pin - 7/16- 3/4      |
|          | Shaft                      |
| R100-9   | Side Base - Changing       |
|          | Stand                      |
| R103-3   | Cap - Small Tire           |
|          | Changer                    |
| R103-4   | Mounting Bar - Small       |
|          | Tire                       |
| R103-5   | Base w/Threaded Rod        |
| R3217-7  | Nut - 3/8-16 Hex Plated    |
| R3254-6  | Washer - Lock 3/8          |
| R3256-38 | Washer - Flat 3/4 x 3/8    |
|          | x .060                     |