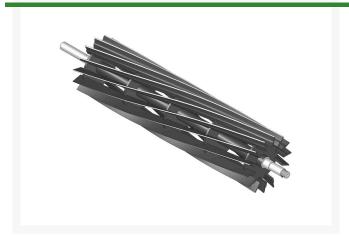

## **Reel - 14 Blade** R101351

## **Details**

R&R Reel blades are manufactured from high carbon-boron alloy steel and then hardened to RC46-49 to match the temper of our bedknives and original equipment bedknives. All R&R Reels are cylindrically ground on bearing surfaces and then relief ground. Reels are then precision computer balanced for extended bearing and reel life. R&R Products Reels are guaranteed against defects in material and workmanship for the life of the reel under normal use.

- High Carbon-Boron Alloy Steel
- Cylindrically Ground on Bearing Surfaces
- Precision Computer Balanced