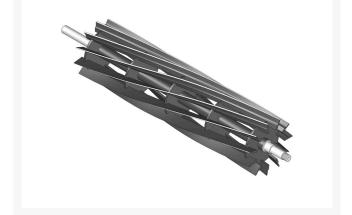

# **Reel - 11 Blade** R101355

### Details

R&R Reel blades are manufactured from high carbon-boron alloy steel and then hardened to RC46-49 to match the temper of our bedknives and original equipment bedknives. All R&R Reels are cylindrically ground on bearing surfaces and then relief ground. Reels are then precision computer balanced for extended bearing and reel life. R&R Products Reels are guaranteed against defects in material and workmanship for the life of the reel under normal use.

- High Carbon-Boron Alloy Steel
- Cylindrically Ground on Bearing Surfaces
- Precision Computer Balanced

Replaces

Jacobsen R&R Products 5002605 R5002605