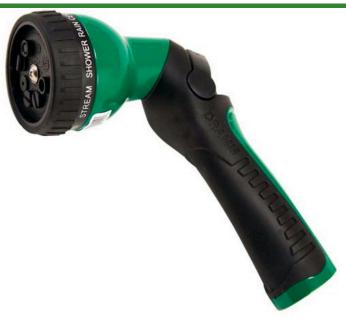

## **Dramm Revolution 9 Pattern Spray Gun** RG14500

Comfort, style, & precision under your thumb! 9 spray pattern options will aid you in any outdoor function involving water: wash your car and boat, clean your deck and sidewalk, water your flowers and young trees. Easily switch between water flow selections with the quick-change feature. The revolution 9-pattern spray gun is equipped with the one touch valve allowing complete and total water flow control with just one touch of your thumb. The ergonomic design, heavy-duty metal construction and eye-catching color witll revolutionize the way you look at hand watering.

- One Touch Valve easily controls water flow
- Control water flow with one touch of your thumb
- Quick change allows easy switch between water flow selections
- Ergonomic design
- Heavy-duty metal construction