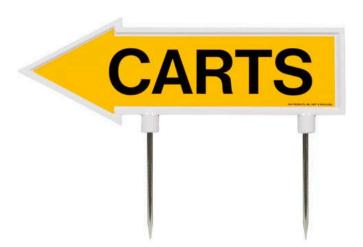

## 15" Arrow Sign - "Carts" - Yellow with **Black**

RP10000

## **Details**

R&R 15" x 4" direction arrows are made of durable cast aluminum with two, 5 1/2" replaceable stakes. Decal on both sides. "Carts" Yellow / black.

- Durable
- Replaceable stakes
- · Decal on both sides

## **Specifications**

Manufacturer **R&R Products** Color Yellow / Black Dimensions 15 x 4 in Material Cast Aluminum