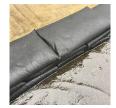

## **Details**

Quick Dams activate and grow to 3.5 inch high sandbag in minutes with a contained super absorbent powder that swells and gels when wet. Compact, lightweight, ready to use and no sand needed. Simply place in the path of problem water and watch a Quick Dam quickly absorb 4 gallons of water. Easily stacks in brick or pyramid formation to build a retaining wall. Provides continuous protection for several months, if needed. Not for salt water use. Reusable. Environmentally friendly. Black. Bag / 6.

- Self activated bags contain and divert water
- Each bag absorbs 4 gallons of water in 10 minutes
- Bags contain a super absorbent powder that gels water
- Leave in place up to 8 months for ongoing protection
- Stack in brick or pyramid formation to create protective barrier
- Use through the winter for thaw protection
- Non-hazardous, non-toxic, environmentally friendly
- Great for use on golf courses and athletic fields
- Reusable