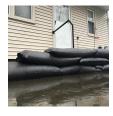

## **Details**

Quick Dams activate and grow to 3.5 inch high sandbag in minutes with a contained super absorbent powder that swells and gels when wet. Compact, lightweight, ready to use and no sand needed. Simply place in the path of problem water and watch a Quick Dam quickly absorb 4 gallons of water. Easily stacks in brick or pyramid formation to build a retaining wall. Provides continuous protection for several months, if needed. Not for salt water use. Reusable. Environmentally friendly. Black. Bag / 6.

- Self activated bags contain and divert water
- Each bag absorbs 4 gallons of water in 10 minutes
- Bags contain a super absorbent powder that gels water
- Leave in place up to 8 months for ongoing protection
- Stack in brick or pyramid formation to create protective barrier
- Use through the winter for thaw protection
- Non-hazardous, non-toxic, environmentally friendly
- Great for use on golf courses and athletic fields
- Reusable