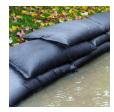

## **Details**

Quick Dams activate and grow to 3.5 inch high sandbag in minutes with a contained super absorbent powder that swells and gels when wet. Compact, lightweight, ready to use and no sand needed. Simply place in the path of problem water and watch a Quick Dam quickly absorb 4 gallons of water. Easily stacks in brick or pyramid formation to build a retaining wall. Provides continuous protection for several months, if needed. Not for salt water use. Reusable. Environmentally friendly. Black. Bag / 6.

- Self activated bags contain and divert water
- Each bag absorbs 4 gallons of water in 10 minutes
- Bags contain a super absorbent powder that gels water
- Leave in place up to 8 months for ongoing protection
- Stack in brick or pyramid formation to create protective barrier
- Use through the winter for thaw protection
- Non-hazardous, non-toxic, environmentally friendly
- Great for use on golf courses and athletic fields
- Reusable