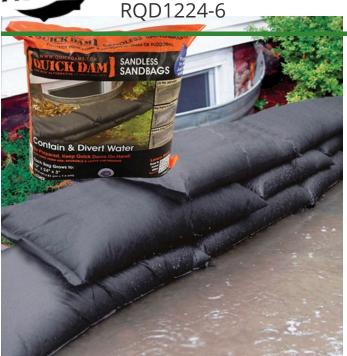

## **Details**

Quick Dams activate and grow to 3.5 inch high sandbag in minutes with a contained super absorbent powder that swells and gels when wet. Compact, lightweight, ready to use and no sand needed. Simply place in the path of problem water and watch a Quick Dam quickly absorb 4 gallons of water. Easily stacks in brick or pyramid formation to build a retaining wall. Provides continuous protection for several months, if needed. Not for salt water use. Reusable. Environmentally friendly. Black. Bag / 6.

- Self activated bags contain and divert water
- Each bag absorbs 4 gallons of water in 10 minutes
- Bags contain a super absorbent powder that gels water
- Leave in place up to 8 months for ongoing protection
- Stack in brick or pyramid formation to create protective barrier
- Use through the winter for thaw protection
- Non-hazardous, non-toxic, environmentally friendly
- Great for use on golf courses and athletic fields
- Reusable