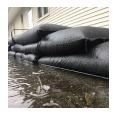

## **Details**

Quick Dams activate and grow to 3.5 inch high sandbag in minutes with a contained super absorbent powder that swells and gels when wet. Compact, lightweight, ready to use and no sand needed. Simply place in the path of problem water and watch a Quick Dam quickly absorb 4 gallons of water. Easily stacks in brick or pyramid formation to build a retaining wall. Provides continuous protection for several months, if needed. Not for salt water use. Reusable. Environmentally friendly. Black. Bag / 6.

- Self activated bags contain and divert water
- Each bag absorbs 4 gallons of water in 10 minutes
- Bags contain a super absorbent powder that gels water
- Leave in place up to 8 months for ongoing protection
- Stack in brick or pyramid formation to create protective barrier
- Use through the winter for thaw protection
- Non-hazardous, non-toxic, environmentally friendly
- Great for use on golf courses and athletic fields
- Reusable