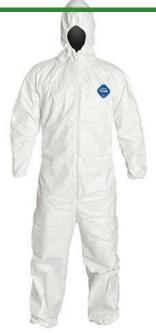

## Coveralls with Hood & Zipper Front - White Case/25

R226853

## **Details**

Breathable film-coated polyethylene / polypropylene coveralls provide excellent splash protection. Fabric is suitable for bloodborne pathogens and some hazardous liquids. Features attached hood, zipper front entry, elastic wrists, elastic ankles, elastic lower back, and storm flap zipper cover. Serged seam construction. Latex free / lint Free. Anti-static. Water Resistant. White. Case/25