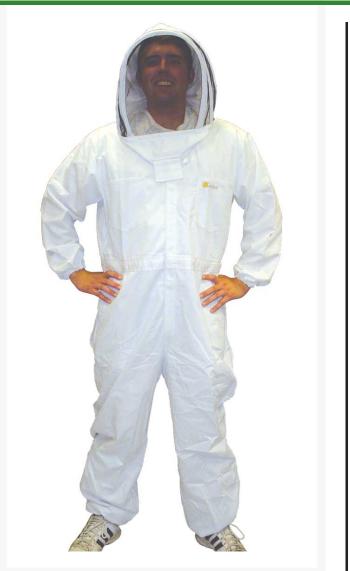

## **Bee Protection Suit** R3800

## Details

Protect yourself from bee strings with an authentic hooded design bee suit. Made of breathable, double-lined cotton polyester blend for comfort and confidence. Rugged quality suit features attached hood with veil providing face and neck protection, 2 large chest pockets and elastic wrists and ankles. Easy on and off with zipper front and elastic waist. Relaxed fit. Unobstructed vision. Heavy duty zippers. White.