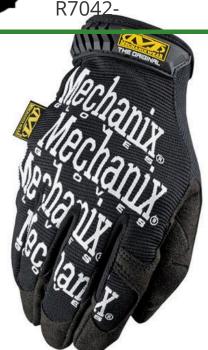

## **Mechanix Wear Original Gloves**

## **Details**

Despite its imitators, The Original glove remains in a category all its own. Tried, tested and proven for over 20 years, it provides the perfect blend of flexibility and protection. The Original's durable synthetic leather palm and breathable TrekDry back-of-hand combine to create the ultimate tool for hardworking hands. A new tapered Thermoplastic Rubber closure and increasingly stronger hook and loop provide a secure fit to the wrist. With a gamut of practical uses, it?s no surprise that The Original is the most recognized and most frequently worn work glove by anyone with a toolbox.

- Form-fitting TrekDry helps keep hands cool and comfortable.
- Flexible Thermal Plastic Rubber (TPR) closure provides a secure fit to the wrist.
- Industrial grade hook and loop.
- Double-stitched index finger construction improves durability.
- Seamless synthetic leather palm provides optimal dexterity.
- Machine washable