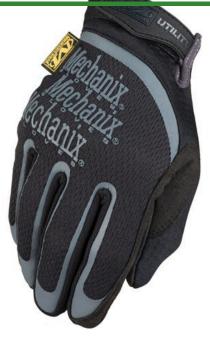

## **Mechanix Wear Utility Gloves**

R7044-

## **Details**

Step up to an all-purpose glove that features quality and value. This glove is ideal for both large and small jobs. Two-way form fitting TrekDry top and patterned finger areas give an improved fit and feel to the top of your hand. Elastic cuff with hook and loop closure, and synthetic leather palm offer a great fit with the right amount of protection at an affordable price.

- Moisture-wicking Trek Dry top
- Anatomically cut thumb for exceptional fit