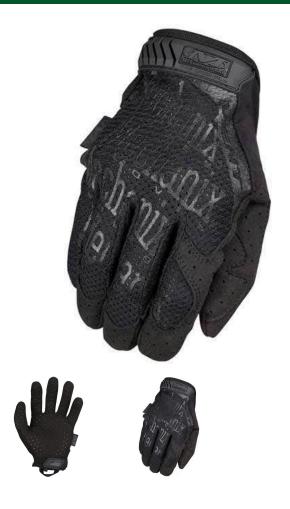

## **Mechanix Wear Original Vent Gloves** R7052-

## **Details**

Hot or humid conditions? The Original Vent Glove provides the protection and the cooling you need. Features perforated synthetic leather palm, fingers and side panels with a lightweight, breathable mesh top allowing maximum air flow and circulation throughout every part of the glove.

- Breathable mesh top
- Microfleece thumb panel

**Specifications** 

Manufacturer Mechanix

**Options** 

Size Medium

Large X-Large

**Baber Turf Equipment Co.** Unit 6 / 10 Firth Street Auckland, 2113 09 294 6040