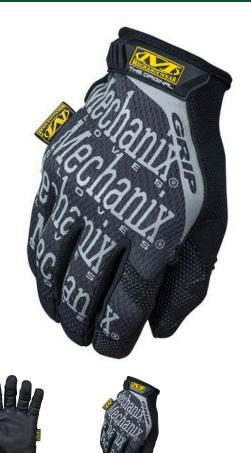

## **Mechanix Wear Original Grip Glove** R7057-

## **Details**

Work smarter, not harder with the Original Grip Glove. Designed by covering the synthetic leather palm, fingertips and thumb of the Original Glove with a sonic-welded, TPR dot pattern, allowing you to use strenuous effort when gripping. The dot pattern displaces liquid for better traction and rolls over to the top of the index finger and thumb for more intricate tasks. Stretch spandex material for a comfortable fit. Reinforcement panels in high wear areas for increased durability. Black.

- Supple 0.5mm synthetic leather palm for superior feel and pinpoint precision
- Form-fitting stretch Spandex creates a second-skin fit
- Thermal Plastic Rubber (TPR) closure for a secure fit to the wrist
- Machine washable