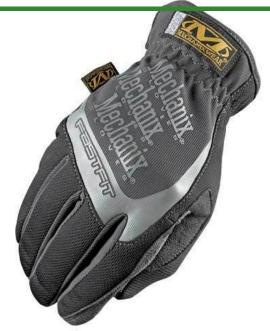

## **Mechanix Wear Fastfit Gloves**

R7058-

## **Details**

The FastFit Glove is a toolbox must-have for everyday jobs. Continuous stretch panels between fingers provide a snug fit while the elastic cuff offers easy on/off flexibility. Synthetic leather wraps from the palm around to the thumb and index finger for increased protection and better wear when handling tools. Hands stay cool, dry and comfortable with moisture-wicking material around the wrist, thumb and fingers.

- Moisture-wicking TrekDry at wrist, thumb and fingers
- Synthetic leather palm for increased protection