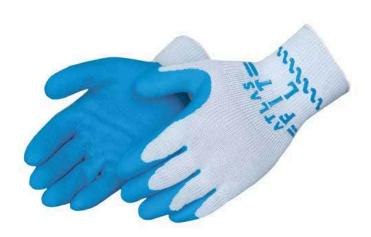

## **Atlas Fit Gloves** R770300

## Details

This abrasion-resistant, palm-dipped blue colored Natural Rubber glove provides durable protection and dexterity. The cotton/polyester lining provides an extremely comfortable fit while the rough textured lightweight Natural Rubber coating provides outstanding grip when handling tools or small items. The elastic knit-wrist prevents debris from entering the glove. Knuckles are not coated to provide more dexterity and coolness.