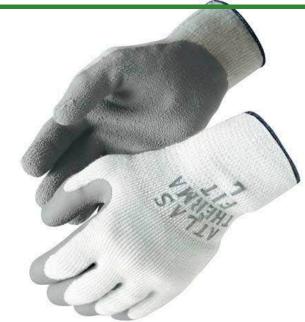

## **Atlas Fit 451 Therma Fit Gloves**

R770451

## **Details**

Get the job done with thermal protection. The Therma Fit glove features a flexible rubber coating with gray colored latex palm and fingertips for abrasion and tear protection. The wrinkled finish is excellent gripping action and the 10-gauge insulated seamless knitted terry cotton liner provides warmth in cold rooms or outside cold weather conditions. Meets ANSI Conductive Heat Resistance Level 3. Washable.