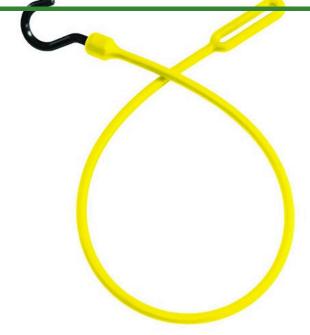

## **Details**

The polyurathane Better Bungee Synch Cord is designed with a loop on one end and a super strong over-molded nylon hook on the other, creating a one-piece strap. The hook will not pull out or scratch. Use when no anchor point is aviailable by simply sliding the hook through the loop. Great for securing rolled hoses, rope, cords or as a tie down on vehicles to insure the bungee stays on and not fall off. Stretches 2X it's original length and remains stretchy. Length 30". Made in U.S.A.