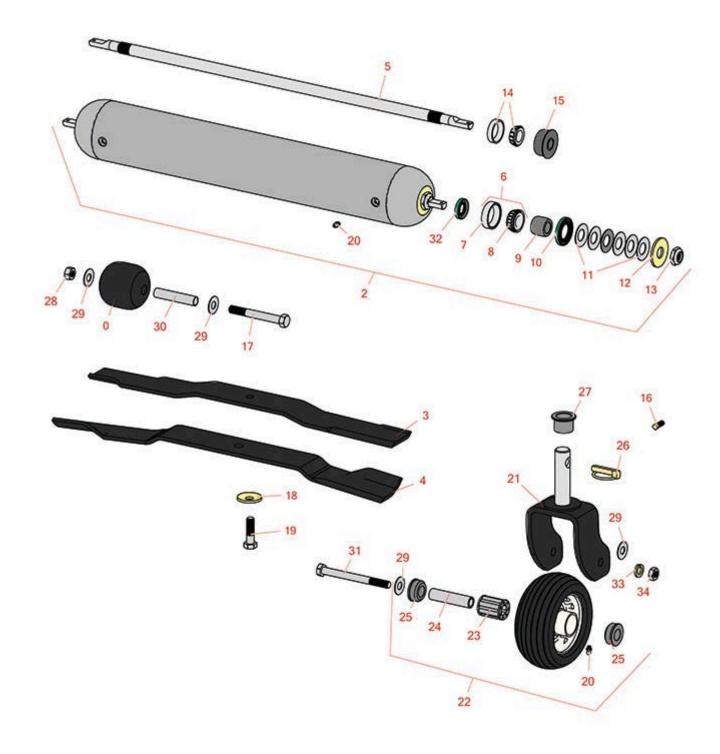

Rotary Deck Deck Parts

Rotary Deck Deck Parts

|       | R&R<br>Part No.                                                                      | OEM<br>Part No.                                                                  | Description                    | Qty<br>Req | Order<br>Quantity |  |  |
|-------|--------------------------------------------------------------------------------------|----------------------------------------------------------------------------------|--------------------------------|------------|-------------------|--|--|
| Rolle | rs                                                                                   |                                                                                  |                                |            |                   |  |  |
| 1     | R2198153                                                                             | 2198153                                                                          | Roller - 3 in - Front Deck     | 2          |                   |  |  |
| 2     | R170520                                                                              | 4123031                                                                          | Roller - Smooth - 4 in         | 1          |                   |  |  |
| Blade | ?S                                                                                   |                                                                                  |                                |            |                   |  |  |
| 3     | R4124087                                                                             | 4124087                                                                          | Mower Blade - 22.375 Low-Lift  | 1          |                   |  |  |
| 4     | R4137186                                                                             | 4137186                                                                          | Mower Blade - 22.372 High-Lift | 1          |                   |  |  |
| Othe  | r Parts Avai                                                                         | lable                                                                            |                                |            |                   |  |  |
| 5     | R4124015                                                                             | 4124015                                                                          | Shaft - Roller                 | 1          |                   |  |  |
| 6     | R500534                                                                              | 500534,<br>R500534                                                               | Bearing - with Cup             | 2          |                   |  |  |
|       | Detail Description: Kit includes: 1 ea R254-78- Bearing Cone & R254-79 Bearing Cone: |                                                                                  |                                |            |                   |  |  |
| 7     | R254-79                                                                              | 254-79,<br>4121175                                                               | Cup - Bearing                  | 2          |                   |  |  |
|       | Detail Desc                                                                          | Detail Description: Use R254-79M installation mandrel to properly install race.: |                                |            |                   |  |  |
| 8     | R254-78                                                                              | 254-78,<br>385174,<br>4121174,<br>4135152                                        | Tapered Bearing Cone           | 2          |                   |  |  |
| 9     | R2203022                                                                             | 2203022                                                                          | Sleeve - Wear - Roller         | 2          |                   |  |  |
| 10    | RAN12175                                                                             | <b>9</b> 2208011-03,<br>AN121759                                                 | Seal                           | 2          |                   |  |  |
| 11    | R64209-06                                                                            | 64209-06                                                                         | Washer - Spring Roller         | 12         |                   |  |  |
| 12    | R2202011                                                                             | 2202011                                                                          | Shield - 22 x 4 Smooth Roller  | 2          |                   |  |  |
| 13    | R3296-15                                                                             | 3296-15,<br>367029,<br>444742                                                    | Locknut - 3/4-16 Nylon Jam     | 2          |                   |  |  |
| 14    | R503378                                                                              | 503378                                                                           | Bearing - with Cup             | 2          |                   |  |  |

Rotary Deck Deck Parts

| Item | R&R                                | OEM                                    |                                               | Qty | Order    |
|------|------------------------------------|----------------------------------------|-----------------------------------------------|-----|----------|
| No   | Part No.                           | Part No.                               | Description                                   | Req | Quantity |
| 15   | R3010210                           | 3010210                                | Seal - Roller                                 | 2   |          |
| 16   | R412017                            | 412017                                 | Screw - Sq. HD Set                            | 2   |          |
| 17   | R400422                            | 400422                                 | Bolt - Hex HD 1/2-13 x 4 GR5                  | 2   |          |
| 18   | R3007764                           | 3007764                                | Washer -Bowed - Rotary Blade                  | 1   |          |
| 19   | R400410                            | 400410                                 | Bolt - Hex HD 1/2-13 x 1-3/4                  | 1   |          |
| 20   | R302-5                             | 302-5,<br>471214,<br>471223,<br>471226 | Fitting - Grease                              | 2   |          |
| 21   | R4124066                           | 4124066                                | Fork - Caster                                 | 2   |          |
| 22   | R63-8400                           | 4131904                                | Wheel - Rear Caster Assy                      | 2   |          |
|      | Detail Description: In<br>Bearing: | ncludes: R62-5580 Beai                 | ring, R302-5 Zerk, R63-1770 Spacer & R63-8580 |     |          |
| 23   | R63-8580                           | 503179                                 | Bearing - Roller - 1" Long                    | 2   |          |
| 24   | R63-1770                           |                                        | Bushing - Spanner Rear                        | 1   |          |
| 25   | R62-5580                           |                                        | Bearing - Flanged - Caster                    | 2   |          |
| 26   | R3290-384                          | 3004894,<br>361391,<br>469009601       | Pin - Lynch Heavy Duty                        | 2   |          |
| 27   | R4251319                           | 4127478                                | Bushing - Flanged                             | 4   |          |
| 28   | R32146-13                          | 444758                                 | Locknut - 1/2-13                              | 2   |          |
| 29   | R453017                            | 452012,<br>453017                      | Washer - Flat 1/2                             | 4   |          |
| 30   | R4137534                           | 4137534                                | Sleeve - Roller                               | 2   |          |
| 31   | RM74567                            | 400426                                 | Bolt - Hex HD 1/2-13 x 5 GR5                  | 2   |          |
| 32   | R253-120                           | 220-8011-02,<br>253-120                | Seal                                          | 2   |          |

Rotary Deck Deck Parts

|    | R&R<br>Part No. | OEM<br>Part No.   | Description       | Qty <b>Order</b><br>Req <b>Quantity</b> |
|----|-----------------|-------------------|-------------------|-----------------------------------------|
| 33 | R446154         | 446152,<br>446154 | Washer - Lock 1/2 | 2                                       |
| 34 | R443118         | 443118            | Nut - 1/2-13 Zinc | 2                                       |