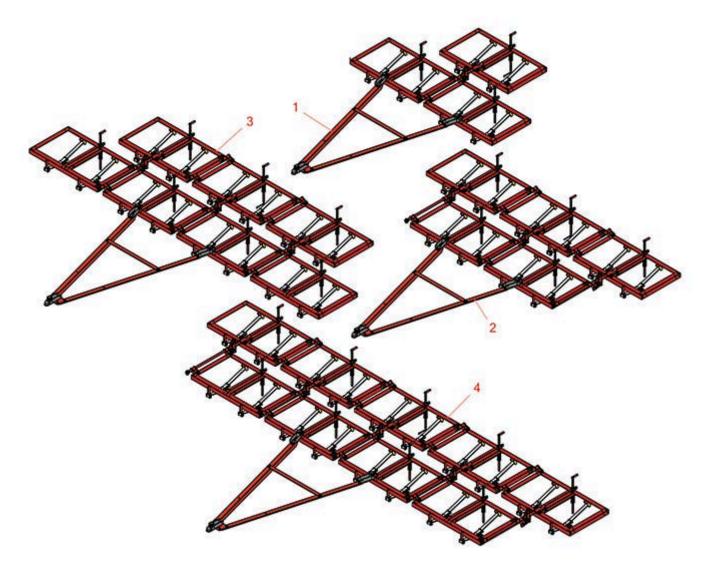

## **Replaces Jacobsen Blitzer Parts**

Order

Qty

Pull Frames
Complete Pull Frames
OEM

| No   | Part No.                                                   | Part No. | Description                      | Req | Quantity |
|------|------------------------------------------------------------|----------|----------------------------------|-----|----------|
| Comp | olete Frame Ass                                            | semblies |                                  |     |          |
| 1    | R73410                                                     | 73410    | Frame - 3 Gang Assy Fits Blitzer | 0   |          |
|      | Detail Description: Includes: 1 ea. R73403 & 3 ea. R73411: |          |                                  |     |          |
| 2    | R73420                                                     | 73420    | Frame - 5 Gang Assy Fits Blitzer | 0   |          |
|      | Detail Description: Includes: 1ea. R73403 & 5 ea. R73411:  |          |                                  |     |          |
| 3    | R73430                                                     | 73430    | Frame - 7 Gang Assy Fits Blitzer | 0   |          |
|      | Detail Description: Includes: 1 ea. R73404 & 7 ea. R73411: |          |                                  |     |          |
| 4    | R73440                                                     | 73440    | Frame - 9 Gang Assy Fits Blitzer | 0   |          |
|      | Detail Description: Includes: 1 ea. R73404 & 9 ea. R73411: |          |                                  |     |          |