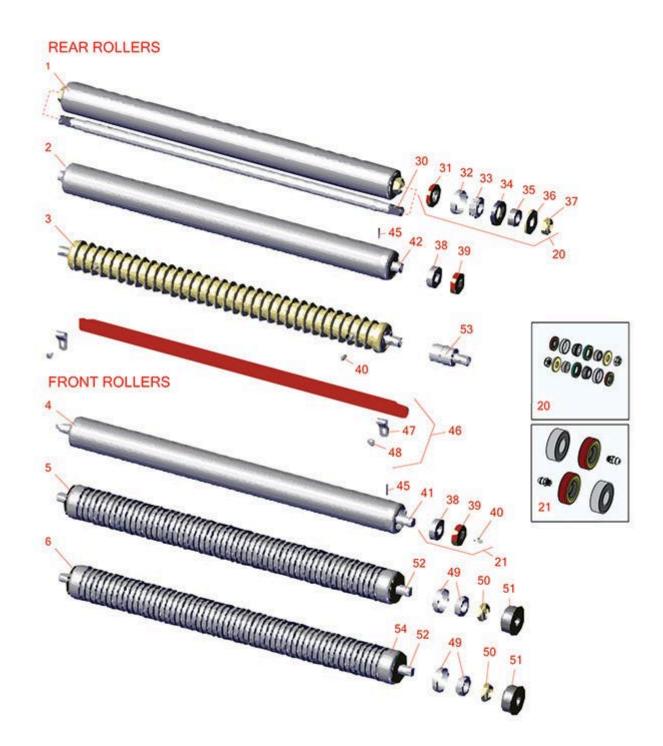

| R    | & R<br>ducts                                                                                                                                                         | Replaces Jacobse              | n GP400 Parts                               |     |          |  |  |
|------|----------------------------------------------------------------------------------------------------------------------------------------------------------------------|-------------------------------|---------------------------------------------|-----|----------|--|--|
|      | R&R                                                                                                                                                                  | Rollers<br>OEM                | Description                                 | Qty | Order    |  |  |
|      | Part No<br>Rollers Avai                                                                                                                                              | Part No.                      | Description                                 | Req | Quantity |  |  |
| 1    | R1000770                                                                                                                                                             | 1000770                       | Roller - Smooth Heavy Duty<br>Tubular Steel | 1   |          |  |  |
|      | Tech Note: Constructed with a through shaft, this heavy-duty roller uses tapered bearings for extended life. Body length measures 23-1/4".:                          |                               |                                             |     |          |  |  |
| 2    | R158777                                                                                                                                                              | 1004990,<br>158777,<br>162916 | Roller - Smooth Tubular Steel               | 1   |          |  |  |
|      | Tech Note: Constructed with a through shaft and greasable ball bearings.:                                                                                            |                               |                                             |     |          |  |  |
| 3    | R101120                                                                                                                                                              | 101120,<br>68580              | Roller - Grooved Machined Solid<br>Steel    | 1   |          |  |  |
|      | Tech Note: Machined from solid steel, this heavy weight roller uses greasable "water-pump" style<br>bearings.:                                                       |                               |                                             |     |          |  |  |
| 4    | R158776                                                                                                                                                              | 158776,<br>162917             | Roller - Smooth Tubular Steel               | 1   |          |  |  |
|      | Tech Note: Constructed with a through shaft and greasable ball bearings.:                                                                                            |                               |                                             |     |          |  |  |
| 5    | R68613                                                                                                                                                               | 68613                         | Roller - Grooved Repairable Steel           | 1   |          |  |  |
|      | Tech Note: Machined from heavy wall steel tubing and a through shaft with greasable tapered bearings.:                                                               |                               |                                             |     |          |  |  |
| 6    | R68614                                                                                                                                                               | 68614                         | Roller - Grooved Machined<br>Aluminum       | 1   |          |  |  |
| Over | haul Kits an                                                                                                                                                         | d Service Tools               |                                             |     |          |  |  |
| 20   | R100139                                                                                                                                                              |                               | Overhaul Kit - Roller                       | 1   |          |  |  |
|      | Tech Note: Includes 2 ea.: R254-67 Bearing Cups, R254-68 Bearing Cones, R337593 Seals,<br>R253-152 Seals R3001762 Wear Sleeves, R3000698 Washers & R445718 Locknuts: |                               |                                             |     |          |  |  |
| 21   | R100130                                                                                                                                                              | 100130                        | Overhaul Kit - Roller                       | 1   |          |  |  |
|      | Tech Note: Includes 2 ea.: R302-5 Grease Fittings, R303558 Bearings, & R305115 Seals:                                                                                |                               |                                             |     |          |  |  |
| Othe | r Parts Avai                                                                                                                                                         | able                          |                                             |     |          |  |  |

| <b>Replaces</b> | Jacobsen | GP400 | Parts |
|-----------------|----------|-------|-------|
| Cutting Unit    |          |       |       |

|    | R&R<br>Part No. | Rollers | OEM<br>Part No.                        | Description                 | Qty<br>Req | Order<br>Quantity |
|----|-----------------|---------|----------------------------------------|-----------------------------|------------|-------------------|
| 30 | R3001654        |         | 3001654                                | Shaft - Roller              | 1          |                   |
| 31 | R253-152        |         | 3001656                                | Seal - Inner Roller         | 2          |                   |
| 32 | R254-67         |         | 307108,<br>5000625,<br>500625          | Cup - Bearing               | 2          |                   |
| 33 | R254-68         |         | 307109,<br>5000625,<br>500625          | Tapered Bearing Cone        | 2          |                   |
| 34 | R337593         |         | 3000983,<br>337593                     | Seal                        | 2          |                   |
| 35 | R3001762        |         | 30001762,<br>3001762                   | Sleeve - Wear Hardened      | 2          |                   |
| 36 | R3000698        |         | 3000698                                | Washer                      | 2          |                   |
| 37 | R445718         |         | 445718,<br>445801                      | Locknut - 5/8-18 All Metal  | 2          |                   |
| 38 | R303558         |         | 303558                                 | Bearing - Roller            | 2          |                   |
| 39 | R305115         |         | 305115                                 | Seal - Roller               | 2          |                   |
| 40 | R302-5          |         | 302-5,<br>471214,<br>471223,<br>471226 | Fitting - Grease            | 2          |                   |
| 41 | R102030         |         | 102030                                 | Shaft - Front Roller        | 1          |                   |
| 42 | R154909         |         | 145909,<br>154909                      | Shaft - Rear Roller         | 1          |                   |
| 45 | R012419         |         | 461357,<br>461359                      | Pin - Roll 1/8 x 3/4        | 2          |                   |
| 46 | R102024         |         | 102024                                 | Scraper - Solid Roller      | 1          |                   |
| 47 | R303159         |         | 303159                                 | Clip - Roller Scraper       | 2          |                   |
| 48 | R407586         |         | 407586                                 | Screw - 1/4-20 x 1/4 Pan HD | 2          |                   |

| R  | Replaces Jacobsen GP400 Parts |         |                               |                                |            |                   |
|----|-------------------------------|---------|-------------------------------|--------------------------------|------------|-------------------|
|    | R&R<br>Part No.               | Rollers | OEM<br>Part No.               | Description                    | Qty<br>Req | Order<br>Quantity |
| 49 | R503378                       |         | 503378                        | Bearing - with Cup             | 2          |                   |
| 50 | R3296-15                      |         | 3296-15,<br>367029,<br>444742 | Locknut - 3/4-16 Nylon Jam     | 2          |                   |
| 51 | R3010210                      |         | 3010210                       | Seal - Roller                  | 2          |                   |
| 52 | R3009725                      |         | 3009725                       | Shaft - Roller                 | 2          |                   |
| 53 | R101482                       |         | 101482                        | Bearing - Rear Machined Roller | 2          |                   |
| 54 | R3000394                      |         | 3000394                       | Tube - Aluminum Grooved Roller | 1          |                   |