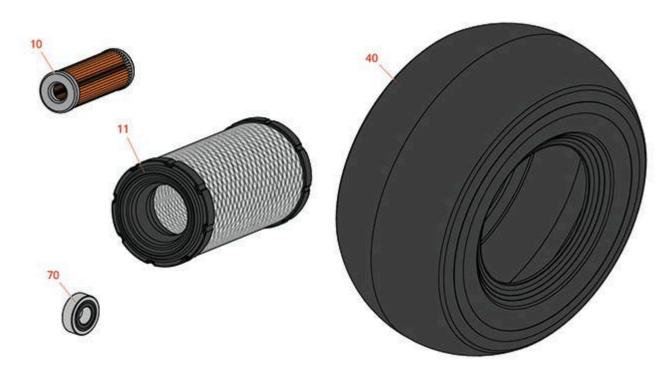

| Item                  | ducts       | <b>Replaces Ja</b><br>Traction Unit<br>Traction Unit<br>OEM<br>Part No. | <b>Cobsen GP400 Parts</b>               | Qty<br>Req | Order<br>Quantity |
|-----------------------|-------------|-------------------------------------------------------------------------|-----------------------------------------|------------|-------------------|
| Filte                 | rs          |                                                                         |                                         |            |                   |
| 10                    | R550489     | 1523143560,<br>1523143563,<br>5001190,<br>550489                        | Baldwin Fuel Filter                     | 1          |                   |
| 10                    | RRF10517    | 550489                                                                  | SilverGuard Fuel Filter                 | 1          |                   |
| 11                    | R93-2195    | 0840352,<br>5000913                                                     | Baldwin Air Filter                      | 1          |                   |
| 11                    | RRF10125    |                                                                         | SilverGuard Air Filter                  | 1          |                   |
| Tires                 |             |                                                                         |                                         |            |                   |
| 40                    | RT550220100 | <b>0010</b> 4233900                                                     | Tire - 20 x 10.00-10 (2 Ply) OTR Smooth | 3          |                   |
| Other Parts Available |             |                                                                         |                                         |            |                   |
| 70                    | R344545     | 344545                                                                  | Bearing - Roller Brush Brkt             | 2          |                   |