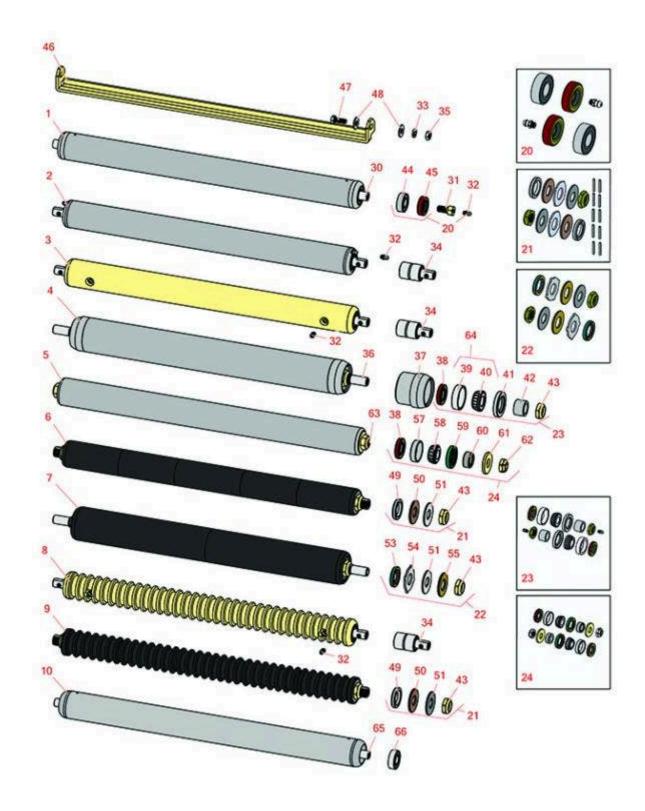

Cutting Unit Rear Rollers

Cutting Unit Rear Rollers

|                                                                                                                                                                                     | R&R<br>Part No.                                                                                                                                                                     | OEM<br>Part No.                                                                    | Description                                 | Qty<br>Req | Order<br>Quantity |  |  |  |
|-------------------------------------------------------------------------------------------------------------------------------------------------------------------------------------|-------------------------------------------------------------------------------------------------------------------------------------------------------------------------------------|------------------------------------------------------------------------------------|---------------------------------------------|------------|-------------------|--|--|--|
| R&R I                                                                                                                                                                               | Rear Rollers                                                                                                                                                                        |                                                                                    |                                             |            |                   |  |  |  |
| 1                                                                                                                                                                                   | R158777                                                                                                                                                                             | 1004990,<br>158777,<br>162916                                                      | Roller - Smooth Tubular Steel               | 0          |                   |  |  |  |
|                                                                                                                                                                                     | Detail Description                                                                                                                                                                  | Detail Description: Constructed with a through shaft and greasable ball bearings.: |                                             |            |                   |  |  |  |
| 2                                                                                                                                                                                   | R101125                                                                                                                                                                             |                                                                                    | Roller - Smooth Tubular Steel               | 0          |                   |  |  |  |
|                                                                                                                                                                                     | Tech Note: Constructed with "water-pump" style bearings.:                                                                                                                           |                                                                                    |                                             |            |                   |  |  |  |
|                                                                                                                                                                                     | Detail Description                                                                                                                                                                  | : Constructed with "water-                                                         | pump" style bearings.:                      |            |                   |  |  |  |
| 3                                                                                                                                                                                   | R68597                                                                                                                                                                              | 68597                                                                              | Roller - Smooth Solid Steel                 | 0          |                   |  |  |  |
|                                                                                                                                                                                     | Detail Description<br>pump" style beari                                                                                                                                             | ter-                                                                               |                                             |            |                   |  |  |  |
| 4                                                                                                                                                                                   | R100105                                                                                                                                                                             | 100105,<br>1002446,<br>1003728                                                     | Roller - Smooth Heavy Duty<br>Tubular Steel | 0          |                   |  |  |  |
| Detail Description: Constructed with a through shaft, this heavy duty roller uses tapered bearings for extended life. This roller body measures 21" in length.:                     |                                                                                                                                                                                     |                                                                                    |                                             |            |                   |  |  |  |
| 5                                                                                                                                                                                   | R1000770                                                                                                                                                                            | 1000770                                                                            | Roller - Smooth Heavy Duty<br>Tubular Steel | 0          |                   |  |  |  |
|                                                                                                                                                                                     | Detail Description<br>bearings for exten                                                                                                                                            |                                                                                    |                                             |            |                   |  |  |  |
| 6                                                                                                                                                                                   | R101335                                                                                                                                                                             |                                                                                    | Roller - Smooth UHMW<br>Polyethylene        | 0          |                   |  |  |  |
|                                                                                                                                                                                     | Detail Description: Machined from solid UHMW, this low maintenance roller uses a 1" solid stainless steel shaft and requires no grease. UHMW material prevents build-up of debris.: |                                                                                    |                                             |            |                   |  |  |  |
| 7                                                                                                                                                                                   | R1013662                                                                                                                                                                            |                                                                                    | Roller - Smooth UHMW<br>Polyethylene        | 0          |                   |  |  |  |
| Detail Description: Machined from solid UHMW, this low maintenance roller uses a 1" solid stainless steel shaft and requires no grease. UHMW material prevents build-up of debris.: |                                                                                                                                                                                     |                                                                                    |                                             |            |                   |  |  |  |

Cutting Unit Rear Rollers

|       | R&R<br>Part No.                                                                                                                                                                                                                                                           | OEM<br>Part No.   | Description                                      | Qty<br>Req | Order<br>Quantity |  |  |
|-------|---------------------------------------------------------------------------------------------------------------------------------------------------------------------------------------------------------------------------------------------------------------------------|-------------------|--------------------------------------------------|------------|-------------------|--|--|
| 8     | R101120                                                                                                                                                                                                                                                                   | 101120,<br>68580  | Roller - Grooved Machined Solid<br>Steel         | 0          |                   |  |  |
|       | Detail Description<br>pump" style beari                                                                                                                                                                                                                                   | •                 | el, this heavy weight roller uses greasable "wat | er-        |                   |  |  |
| 9     | R101337                                                                                                                                                                                                                                                                   |                   | Roller - Grooved UHMW<br>Polyethylene            | 0          |                   |  |  |
|       | Detail Description: Machined from solid UHMW, this low maintenance roller rotates around a 1" solid stainless steel shaft and requires no bearings or grease. Patented groove design and smooth UHMW material prevents build-up of debris. Shaft length measures 26-3/4": |                   |                                                  |            |                   |  |  |
| 10    | R1004990                                                                                                                                                                                                                                                                  |                   | Roller - Smooth Rear Steel                       | 1          |                   |  |  |
| Overl | haul Kits                                                                                                                                                                                                                                                                 |                   |                                                  |            |                   |  |  |
| 20    | R100130                                                                                                                                                                                                                                                                   | 100130            | Overhaul Kit - Roller                            | 0          |                   |  |  |
|       | Detail Description: Includes 2 ea.: R302-5 Grease Fittings, R303558 Bearings, & R305115 Seals:                                                                                                                                                                            |                   |                                                  |            |                   |  |  |
| 21    | R101395                                                                                                                                                                                                                                                                   | 100139,<br>101395 | Overhaul Kit - UHMW Roller                       | 0          |                   |  |  |
|       | Detail Description: Fits all R&R 2" Dia. Black UHMW Polyethylene Rollers. Includes 10 ea.:<br>R150322 Roll Pins; 2 ea.: R3296-15 Locknuts, R150347T Teflon Seals, R150333 Thrust Washers, &<br>R150334A Bronze Thrust Washers:                                            |                   |                                                  |            |                   |  |  |
| 22    | R101399                                                                                                                                                                                                                                                                   |                   | Overhaul Kit - UHMW 2 Pc Roller                  | 1          |                   |  |  |
|       | Detail Description: Fits all R&R 2-1/2" - 3-1/2" Dia. Black UHMW Plastic Rollers that do not use ball bearings Includes 2 ea.: R1503230 Star Washers, R1503470 Seals, R150333 Thrust Washers, R3296-15 Locknuts, R1503471 Bronze Thrust Washers:                          |                   |                                                  |            |                   |  |  |
| 23    | R100136                                                                                                                                                                                                                                                                   |                   | Overhaul Kit - Roller                            | 0          |                   |  |  |
|       | Detail Description: Includes 2 ea.: R150674 Wear Sleeves, R253-152 Seals, R253-117 Seals,<br>R254-78 Bearings, R254-79 Bearing Cups, R3296-15 Locknuts & R302-5 Grease Fittings:                                                                                          |                   |                                                  |            |                   |  |  |
| 24    | R100139                                                                                                                                                                                                                                                                   |                   | Overhaul Kit - Roller                            | 0          |                   |  |  |
|       | Detail Description: Includes 2 ea.: R254-67 Bearing Cups, R254-68 Bearing Cones, R337593 Seals, R253-152 Seals R3001762 Wear Sleeves, R3000698 Washers & R445718 Locknuts:                                                                                                |                   |                                                  |            |                   |  |  |

Cutting Unit Rear Rollers

|      | R&R<br>Part No.                                                                  | OEM<br>Part No.                           | Description                    | Qty<br>Req | Order<br>Quantity |  |  |
|------|----------------------------------------------------------------------------------|-------------------------------------------|--------------------------------|------------|-------------------|--|--|
| Othe | r Parts Available                                                                |                                           |                                |            |                   |  |  |
| 30   | R154909                                                                          | 145909,<br>154909                         | Shaft - Rear Roller            | 1          |                   |  |  |
| 31   | R345470                                                                          | 1002226,<br>345470                        | Bolt - Rear Roller 7/16-20     | 2          |                   |  |  |
|      | Detail Description:                                                              | Incl. Grease Zerk:                        |                                |            |                   |  |  |
| 31   | R1002224                                                                         | 1002224                                   | Bolt - Rear Roller 3/8-24      | 2          |                   |  |  |
|      | Detail Description: Incl Grease Zerk:                                            |                                           |                                |            |                   |  |  |
| 32   | R302-5                                                                           | 302-5,<br>471214,<br>471223,<br>471226    | Fitting - Grease               | 2          |                   |  |  |
| 33   | R446136                                                                          | 446134,<br>446136                         | Washer - Lock 5/16 Zinc        | 12         |                   |  |  |
| 34   | R101482                                                                          | 101482                                    | Bearing - Rear Machined Roller | 2          |                   |  |  |
| 35   | R443106                                                                          | 443106                                    | Nut - 5/16-18 Y/Zinc Plated    | 12         |                   |  |  |
| 36   | R100106                                                                          | 100106                                    | Shaft - Fits HD Rear Roller    | 1          |                   |  |  |
| 37   | R61-0380                                                                         |                                           | Roller End - Cap Solid         | 1          |                   |  |  |
| 38   | R253-152                                                                         | 3001656                                   | Seal - Inner Roller            | 2          |                   |  |  |
| 39   | R254-79                                                                          | 254-79,<br>4121175                        | Cup - Bearing                  | 2          |                   |  |  |
|      | Detail Description: Use R254-79M installation mandrel to properly install race.: |                                           |                                |            |                   |  |  |
| 40   | R254-78                                                                          | 254-78,<br>385174,<br>4121174,<br>4135152 | Tapered Bearing Cone           | 2          |                   |  |  |
| 41   | R253-117                                                                         | 253-117,<br>3004882                       | Seal - Outer Triple Lip        | 2          |                   |  |  |

Cutting Unit Rear Rollers

|    | R&R<br>Part No. | OEM<br>Part No.                                     | Description                   | Qty<br>Req | Order<br>Quantity |
|----|-----------------|-----------------------------------------------------|-------------------------------|------------|-------------------|
| 42 | R150674         | 150674                                              | Sleeve - Wear 3/4 Plated      | 2          |                   |
| 43 | R3296-15        | 3296-15,<br>367029,<br>444742                       | Locknut - 3/4-16 Nylon Jam    | 2          |                   |
| 44 | R303558         | 303558                                              | Bearing - Roller              | 2          |                   |
| 45 | R305115         | 305115                                              | Seal - Roller                 | 2          |                   |
| 46 | R338735         | 338735                                              | Scraper - Rear Roller         | 1          |                   |
| 47 | R400186         | 400186                                              | Bolt - Hex HD 5/16-18 x 7/8   | 2          |                   |
| 48 | R453009         | 3256-23,<br>452004,<br>452006,<br>452008,<br>453009 | Washer - Flat 5/16 SAE        | 4          |                   |
| 48 | R310266         | 310266,<br>452004,<br>452006,<br>452008             | Washer - Flat 5/16 USS        | 4          |                   |
| 49 | R150347T        |                                                     | Seal - Nonstick Lip           | 2          |                   |
| 50 | R150334A        |                                                     | Washer - Thrust SAE660 Bronze | 2          |                   |
| 51 | R150333         |                                                     | Washer - Flat Keyed Outer SS  | 2          |                   |
| 53 | R1503470        |                                                     | Seal - Inner Wiper            | 2          |                   |
| 54 | R1503230        |                                                     | Washer - Thrust Outer Keyed   | 2          |                   |
| 55 | R1503471        |                                                     | Washer - Thrust SAE660 Bronze | 2          |                   |
| 57 | R254-67         | 307108,<br>5000625,<br>500625                       | Cup - Bearing                 | 2          |                   |
| 58 | R254-68         | 307109,<br>5000625,<br>500625                       | Tapered Bearing Cone          | 2          |                   |

Cutting Unit Rear Rollers

|    | R&R<br>Part No.                                                                      | OEM<br>Part No.      | Description                  | Qty<br>Req | Order<br>Quantity |  |
|----|--------------------------------------------------------------------------------------|----------------------|------------------------------|------------|-------------------|--|
|    | R337593                                                                              | 3000983,<br>337593   | Seal                         | 2          | quantity          |  |
| 60 | R3001762                                                                             | 30001762,<br>3001762 | Sleeve - Wear Hardened       | 2          |                   |  |
| 61 | R3000698                                                                             | 3000698              | Washer                       | 2          |                   |  |
| 62 | R445718                                                                              | 445718,<br>445801    | Locknut - 5/8-18 All Metal   | 2          |                   |  |
| 63 | R3001654                                                                             | 3001654              | Shaft - Roller               | 1          |                   |  |
| 64 | R500534                                                                              | 500534,<br>R500534   | Bearing - with Cup           | 2          |                   |  |
|    | Detail Description: Kit includes: 1 ea R254-78- Bearing Cone & R254-79 Bearing Cone: |                      |                              |            |                   |  |
| 65 | R3010422                                                                             | 3010422              | Shaft- Roller                | 1          |                   |  |
| 66 | R3010712                                                                             | 3010712              | Bearing - Ball - Single Seal | 2          |                   |  |
|    |                                                                                      |                      |                              |            |                   |  |