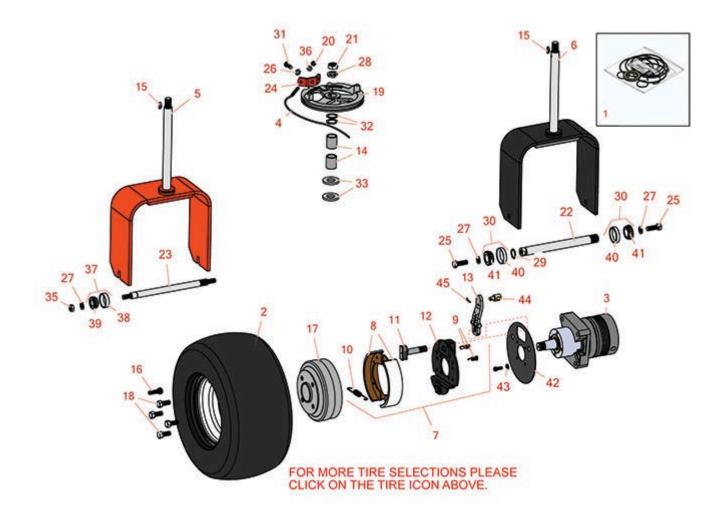

Traction Unit - Models 62302, 62303, 62305 & 62306 Rear Steer Tire

Traction Unit - Models 62302, 62303, 62305 & 62306 Rear Steer Tire

|       | R&R<br>Part No.                                         | OEM<br>Part No.         | Description                                         | Qty<br>Req | Order<br>Quantity |  |
|-------|---------------------------------------------------------|-------------------------|-----------------------------------------------------|------------|-------------------|--|
| Over  | haul Kits and Service                                   | Tools                   |                                                     |            |                   |  |
| 1     | R353-461                                                |                         | Seal Kit - Wheel Motor                              | 1          |                   |  |
|       | Tech Note: Fits Series                                  | #MAB16003A4:            |                                                     |            |                   |  |
| 1     | R76-0800                                                |                         | Seal Kit - Hyd Wheel Motor                          | 1          |                   |  |
|       | Tech Note: Fits Series                                  |                         |                                                     |            |                   |  |
| Tires |                                                         |                         |                                                     |            |                   |  |
| 2     | RCT510981                                               |                         | Tire - 18 - 9.50 x 8 (4 Ply) Carlisle<br>Smooth     | 1          |                   |  |
| 2     | RTK958-4SM-I                                            | 353844                  | Tire - 18x9.50-8 (4 Ply) Kenda Smooth               | 1          |                   |  |
| 2     | R121704                                                 | 121704                  | Wheel - with Valve Stem                             | 1          |                   |  |
|       | Tech Note: Fits GKIV #62221, 2-3/8" to valve stem base: |                         |                                                     |            |                   |  |
| 2     | R122367                                                 | 122367                  | Wheel                                               | 1          |                   |  |
|       | Tech Note: Fits GKIV #                                  | #62228, 3-1/8" to valve | e stem base:                                        |            |                   |  |
|       | Detail Description: In                                  | cludes Valve Stem:      |                                                     |            |                   |  |
| 2     | R130184                                                 | 130184                  | Tire & Wheel - 18x9.50-8 (2 Ply)<br>Carlisle Smooth | 1          |                   |  |
| Othe  | r Parts Available                                       |                         |                                                     |            |                   |  |
| 3     | R10-8010                                                | 121709                  | Hydraulic Motor                                     | 1          |                   |  |
| 3     | R122675                                                 | 122675                  | Hydraulic Motor - Ta<br>TF0195LS080AAA              | 1          |                   |  |
| 4     | R160040                                                 | 160040                  | Cable - Steering                                    | 2          |                   |  |
| 5     | R130434                                                 | 130434                  | Fork - Steering                                     | 1          |                   |  |
| 6     | R122438                                                 | 122438                  | Fork - Steering                                     | 1          |                   |  |
|       |                                                         |                         |                                                     |            |                   |  |

Traction Unit - Models 62302, 62303, 62305 & 62306 Rear Steer Tire

|    | R&R<br>Part No.                                                                                                                          | OEM<br>Part No.   | Description                 | Qty<br>Req | Order<br>Quantity |  |  |
|----|------------------------------------------------------------------------------------------------------------------------------------------|-------------------|-----------------------------|------------|-------------------|--|--|
| 7  | R501307                                                                                                                                  | 501307            | Brake Assy                  | 1          |                   |  |  |
|    | Detail Description: Includes: 2ea: R353868 Spring; 1 ea: R130191 Plate, R353869 Spring, R501150 Shoes, R546516 Camshaft & R554526 Lever: |                   |                             |            |                   |  |  |
| 8  | R501150                                                                                                                                  | 501150            | Shoe - Brake Set / 2        | 1          |                   |  |  |
| 9  | R353868                                                                                                                                  | 353868            | Spring - Shoe Hold Down     | 2          |                   |  |  |
| 10 | R353869                                                                                                                                  | 353869,<br>555714 | Spring - Shoe Return        | 1          |                   |  |  |
| 11 | R546516                                                                                                                                  | 546516            | Camshaft - Brake            | 1          |                   |  |  |
| 12 | R130191                                                                                                                                  | 130191            | Plate - Brake Support       | 1          |                   |  |  |
| 13 | R554526                                                                                                                                  | 501151,<br>554526 | Lever - Brake               | 1          |                   |  |  |
| 14 | R315296                                                                                                                                  | 315296            | Bushing - Pivot Housing     | 2          |                   |  |  |
| 15 | R463009                                                                                                                                  | 463009,<br>463019 | Key - Spindle Shaft         | 1          |                   |  |  |
| 16 | R232-24                                                                                                                                  | 341680,<br>363233 | Stem - Valve w/ Cap         | 1          |                   |  |  |
| 17 | R207461                                                                                                                                  | 207461            | Drum - Brake                | 1          |                   |  |  |
|    | Tech Note: Use with R122367 Only:                                                                                                        |                   |                             |            |                   |  |  |
| 18 | R353914                                                                                                                                  | 353914            | Bolt - Wheel                | 4          |                   |  |  |
| 19 | R218077                                                                                                                                  | 218077            | Pulley - Steering           | 1          |                   |  |  |
| 20 | R32152-1                                                                                                                                 | 444716            | Locknut - All Metal 5/16-18 | 2          |                   |  |  |
| 21 | R3220-7                                                                                                                                  | 443832            | Nut - 3/4-16 Jam Zinc       | 1          |                   |  |  |
| 22 | R337358                                                                                                                                  | 337358            | Axle - Steering             | 1          |                   |  |  |
| 23 | R353908                                                                                                                                  | 353908            | Axle - Steering             | 1          |                   |  |  |
|    |                                                                                                                                          |                   |                             |            |                   |  |  |

Traction Unit - Models 62302, 62303, 62305 & 62306 Rear Steer Tire

|    | R&R<br>Part No.                                                                      | OEM<br>Part No.                                     | Description                        | Qty<br>Req | Order<br>Quantity |  |
|----|--------------------------------------------------------------------------------------|-----------------------------------------------------|------------------------------------|------------|-------------------|--|
| 24 | R354000                                                                              | 354000                                              | Bracket - Steering Pulley          | 1          |                   |  |
| 25 | R400442                                                                              | 400442                                              | Screw - 1/2 20 x 1-1/2 Hex         | 2          |                   |  |
| 26 | R3254-6                                                                              | 3254-6,<br>446140,<br>446142                        | Washer - Lock 3/8                  | 1          |                   |  |
| 27 | R446154                                                                              | 446152,<br>446154                                   | Washer - Lock 1/2                  | 2          |                   |  |
| 28 | R446178                                                                              | 446178                                              | Washer - Lock 3/4                  | 1          |                   |  |
| 29 | R458039                                                                              | 458039                                              | Ring - Retaining                   | 1          |                   |  |
| 30 | R500596                                                                              | 500596                                              | Tapered Bearing Set - Cup and Cone | 2          |                   |  |
| 31 | RF3205                                                                               | 400188,<br>400262                                   | Bolt - Hex HD 3/8-16 x 1           | 1          |                   |  |
| 32 | R303629                                                                              | 303629                                              | Washer - Spacer                    | 2          |                   |  |
| 33 | R360113                                                                              | 360113                                              | Washer - Thrust Nylon              | 2          |                   |  |
| 35 | R444784                                                                              | 444784                                              | Locknut - 1/2-13 Center            | 2          |                   |  |
| 36 | R453009                                                                              | 3256-23,<br>452004,<br>452006,<br>452008,<br>453009 | Washer - Flat 5/16 SAE             | 2          |                   |  |
| 37 | R500534                                                                              | 500534,<br>R500534                                  | Bearing - with Cup                 | 2          |                   |  |
|    | Detail Description: Kit includes: 1 ea R254-78- Bearing Cone & R254-79 Bearing Cone: |                                                     |                                    |            |                   |  |
| 38 | R254-79                                                                              | 254-79,<br>4121175                                  | Cup - Bearing                      | 2          |                   |  |
|    | Detail Description: Use R254-79M installation mandrel to properly install race.:     |                                                     |                                    |            |                   |  |

Traction Unit - Models 62302, 62303, 62305 & 62306 Rear Steer Tire

|    | R&R<br>Part No. | OEM<br>Part No.                           | Description             | Qty<br>Req | Order<br>Quantity |
|----|-----------------|-------------------------------------------|-------------------------|------------|-------------------|
| 39 | R254-78         | 254-78,<br>385174,<br>4121174,<br>4135152 | Tapered Bearing Cone    | 2          |                   |
| 40 | R254-72         | 313456                                    | Cup - Bearing           | 2          |                   |
| 45 | R460026         | 460026                                    | Pin - Cotter 1/8 x 3/4  | 1          |                   |
| 41 | R254-94         | 313089                                    | Tapered Bearing Cone    | 2          |                   |
| 42 | R390742         | 390742                                    | Shield                  | 1          |                   |
| 43 | R446136         | 446134,<br>446136                         | Washer - Lock 5/16 Zinc | 1          |                   |
| 44 | R353973         | 353973                                    | Guide                   | 1          |                   |