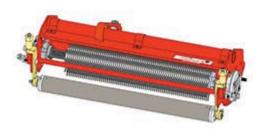

## Standard Verti-Cut Unit

1 **R101236R** Complete Standard Verti-Cut Unit - RH

Detail Description: R&R Vertical Cutting Units Complete with: R335449 Verti-Cut Blades; R158776 Solid Front Roller; R158777 Solid Rear Roller & Round Bearing Housings.:

2 **R101236L** Complete Standard Verti-Cut Unit - LH

Detail Description: R&R Vertical Cutting Units Complete with: R335449 Verti-Cut Blades; R158776 Solid Front Roller; R158777 Solid Rear Roller & Round Bearing Housings.: