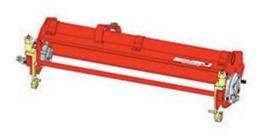

## **Custom Verti-Cut Unit**

3 R101236R-SPL Custom Verti-Cut Unit - RH 0

Detail Description: This unit is built with round bearing housings. R&R Custom Cutting Unit price does not include Verti-Cut Blades, Front Roller and Rear Roller. Select these options from the parts list to complete custom unit.:

4 R101236L-SPL Custom Verti-Cut Unit - LH 0

Detail Description: This unit is built with round bearing housings. R&R Custom Cutting Unit price does not include Verti-Cut Blades, Front Roller and Rear Roller. Select these options from the parts list to complete custom unit.: