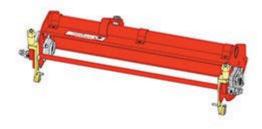

## **Custom Verti-Cut Unit**

3 R101236R-SPL Custom Verti-Cut Unit - RH 0

Detail Description: This unit is built with round bearing housings. R&R Custom Cutting Unit price does not include Verti-Cut Blades, Front Roller and Rear Roller. Select these options from the parts list to complete custom unit.:

4 R101236L-SPL Custom Verti-Cut Unit - LH 0

Detail Description: This unit is built with round bearing housings. R&R Custom Cutting Unit price does not include Verti-Cut Blades, Front Roller and Rear Roller. Select these options from the parts list to complete custom unit.: