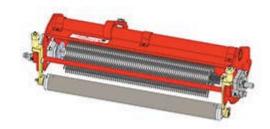

## Standard Verti-Cut Unit

1 **R101236R** Complete Standard Verti-Cut Unit - RH

Detail Description: R&R Vertical Cutting Units Complete with: R335449 Verti-Cut Blades; R158776 Solid Front Roller; R158777 Solid Rear Roller & Round Bearing Housings.:

2 **R101236L** Complete Standard Verti-Cut Unit - LH

Detail Description: R&R Vertical Cutting Units Complete with: R335449 Verti-Cut Blades; R158776 Solid Front Roller; R158777 Solid Rear Roller & Round Bearing Housings.: