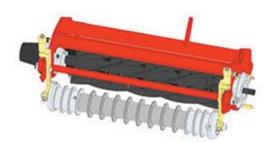

## Standard Cutting Unit

1 **R101231** 

Complete Standard Cutting Unit

0

Detail Description: R&R Cutting Units Complete with:<BR> R4119512 8 Blade Reel <BR> R4118902 Bedknife <BR> R101373 Grooved Front Roller<BR> R4115860 Solid Rear Roller: