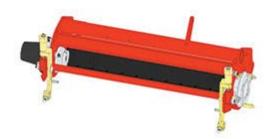

## **Custom Cutting Unit**

2 **R101231-SPL** 

**Custom Cutting Unit** 

0

Detail Description: R&R Custom Cutting Unit price does not include Reel, Bedknife, Front Roller and Rear Roller. Select these options from the parts list to complete custom unit.: