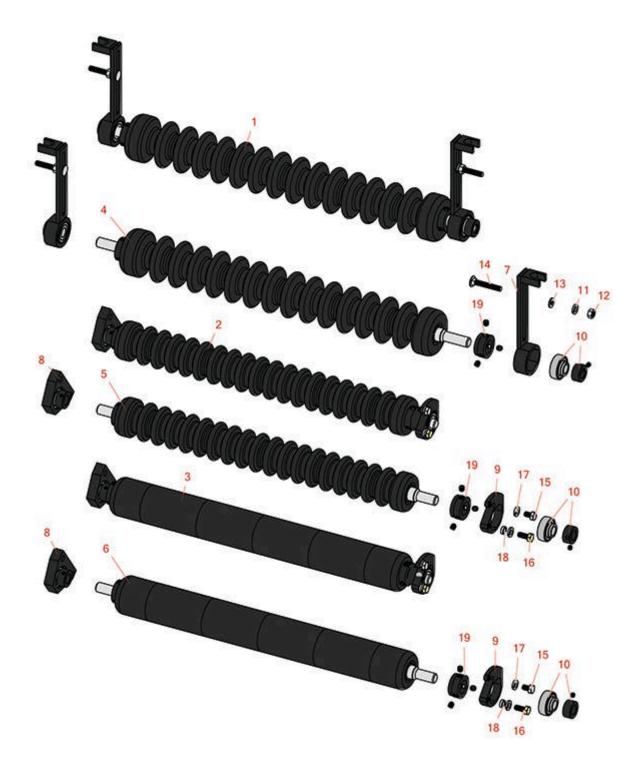

## **Replaces Jacobsen LF-550 Parts**

Order

Qty

5" Cutting Unit
Minuteman Roller System
OEM
Part No. Description

| No   | Part No.                            | Part No.       | Description                           | Req | Quantity |
|------|-------------------------------------|----------------|---------------------------------------|-----|----------|
| Comp | olete Minuteman                     | Roller Systems |                                       |     |          |
| 1    | RMJ3001                             |                | Minuteman Front Grooved Roller System | 0   |          |
|      | Detail Descriptio<br>mounting hardw |                |                                       |     |          |
| 2    | RMJ3002                             |                | Minuteman Rear Grooved Roller System  | 0   |          |
|      | Detail Descriptio<br>mounting hardw |                |                                       |     |          |
| 3    | RMJ3003                             |                | Minuteman Rear Smooth Roller System   | 0   |          |
|      | Detail Descriptio<br>mounting hardw |                |                                       |     |          |
| Minu | teman Rollers O                     | nly            |                                       |     |          |
| 4    | RM528                               |                | Minuteman Grooved Roller Only         | 0   |          |
|      | Detail Descriptio                   |                |                                       |     |          |
| 5    | RM515                               |                | Minuteman Grooved Roller Only         | 0   |          |
|      | Detail Descriptio                   |                |                                       |     |          |
| 6    | RM516                               |                | Minuteman Smooth Roller Only          | 0   |          |
|      | Detail Descriptio                   |                |                                       |     |          |
| Othe | r Parts Available                   | ,              |                                       |     |          |
| 7    | RJ121                               |                | Bracket - Front LH/RH                 | 0   |          |
| 8    | RJ131                               |                | Bracket - Rear LH                     | 0   |          |
| 9    | RJ132                               |                | Bracket - Rear RH                     | 0   |          |
| 10   | RMMB157                             |                | Bearing w/Locking Collar              | 0   |          |
| 11   | R120177                             | 120177         | Washer - Lock 3/8                     | 0   |          |

## Replaces Jacobsen LF-550 Parts

5" Cutting Unit
Minuteman Roller System

| Item | R&R      | OEM                                                 | system                          | Qty <b>Order</b>    |
|------|----------|-----------------------------------------------------|---------------------------------|---------------------|
| No   | Part No. | Part No.                                            | Description                     | Req <b>Quantity</b> |
| 12   | R443110  | 306562,<br>443110,<br>444762                        | Nut - 3/8-16 Hex                | 0                   |
| 13   | R453009  | 3256-23,<br>452004,<br>452006,<br>452008,<br>453009 | Washer - Flat 5/16 SAE          | 0                   |
| 14   | RMM604   |                                                     | Bolt - Carriage 3/8-16 x 2 Gr 5 | 0                   |
| 15   | R322-1   |                                                     | Bolt - Hex HD 5/16-18 x 1/2     | 0                   |
| 16   | R322-3   |                                                     | Bolt - Hex HD 5/16-18 x 3/4     | 0                   |
| 17   | R446136  | 446134,<br>446136                                   | Washer - Lock 5/16 Zinc         | 0                   |
| 18   | RMM609   |                                                     | Bushing - Aluminum Spacer       | 0                   |
| 19   | RMM3     |                                                     | End Hub - 7/8 ID                | 0                   |