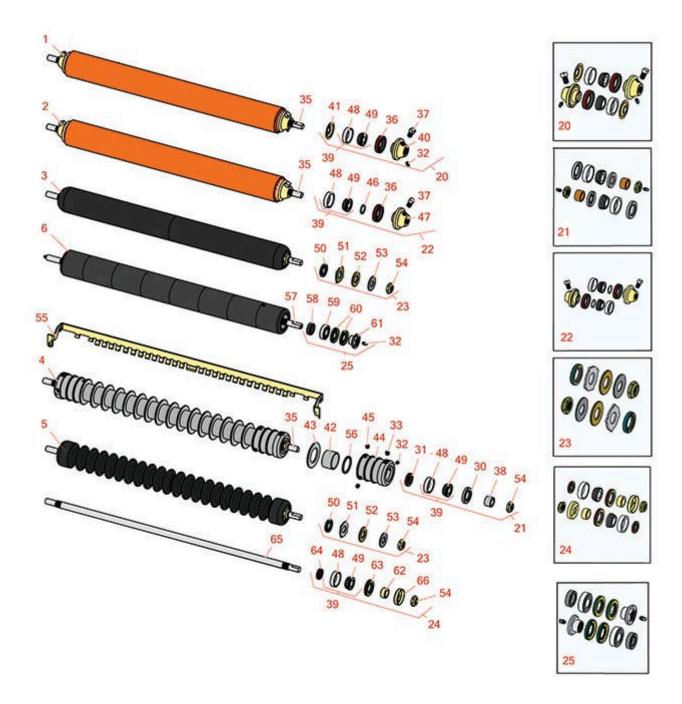

Cutting Unit Rollers

Cutting Unit Rollers

| ltom | R&R Roller                                                                                                                                                                                                                                    | rs<br>OEM         |                                              | Otr        | Oudon             |  |
|------|-----------------------------------------------------------------------------------------------------------------------------------------------------------------------------------------------------------------------------------------------|-------------------|----------------------------------------------|------------|-------------------|--|
|      | Part No.                                                                                                                                                                                                                                      | Part No.          | Description                                  | Qty<br>Req | Order<br>Quantity |  |
| R&R  | Rollers                                                                                                                                                                                                                                       |                   | · · · · ·                                    |            |                   |  |
| 1    | R700500                                                                                                                                                                                                                                       | 700500            | Roller - Smooth Tubular Steel<br>Regreasable | 0          |                   |  |
|      | Tech Note: Construct bearings for extende                                                                                                                                                                                                     | d                 |                                              |            |                   |  |
| 2    | R113897                                                                                                                                                                                                                                       | 113897,<br>132506 | Roller - Smooth Tubular Steel Oil<br>Filled  | 1          |                   |  |
|      | Tech Note: Construct bearings for extende                                                                                                                                                                                                     |                   |                                              |            |                   |  |
| 3    | R1013902                                                                                                                                                                                                                                      |                   | Roller - Smooth UHMW<br>Polyethylene         | 1          |                   |  |
|      | Tech Note: Machine<br>steel shaft and requ                                                                                                                                                                                                    | ?SS               |                                              |            |                   |  |
| 4    | R113897RG                                                                                                                                                                                                                                     | 123267            | Roller - Grooved Repairable Steel            | 1          |                   |  |
|      | Tech Note: Constructed with a through shaft and greasable ball bearings, this roller can be repaired by unscrewing the ends and replacing the series of washers and spacers.:                                                                 |                   |                                              |            |                   |  |
| 5    | R1013800                                                                                                                                                                                                                                      |                   | Roller - Grooved UHMW<br>Polyethylene        | 1          |                   |  |
|      | Tech Note: Machined from solid UHMW, this low maintenance roller rotates around a 1" solid stainless steel shaft and requires no bearings or grease. Patented groove design and smooth UHMW material prevent build-up of debris. (2006 & Up): |                   |                                              |            |                   |  |
| 6    | R1013910                                                                                                                                                                                                                                      |                   | Roller - Fusion Smooth UHMW<br>Polyethylene  | 1          |                   |  |
|      | Tech Note: Machine on precision stainles                                                                                                                                                                                                      | r turns           |                                              |            |                   |  |
| Over | haul Kits                                                                                                                                                                                                                                     |                   |                                              |            |                   |  |
| 20   | R700505                                                                                                                                                                                                                                       |                   | Conversion Kit - Roller                      | 1          |                   |  |
|      | Tech Note: Includes: 2 each: R254-78 Bearing Cones, R254-79 Bearing Cups, R328062 Seals, R412063 Square Head Set Screws, R700501 Roller Ends & R700502 Grease Retainers.:                                                                     |                   |                                              |            |                   |  |
| 21   | R100135                                                                                                                                                                                                                                       |                   | Overhaul Kit - Roller                        | 1          |                   |  |
|      |                                                                                                                                                                                                                                               |                   |                                              |            |                   |  |

Cutting Unit Rollers

**OEM** Qty Order No Part No. Description Part No. Req Quantity Tech Note: Includes 2 ea.:R302-5 Grease Fittings, R253-122 Seals, R253-117 Seals, R150674 Wear Sleeves, R254-78 Bearings, R254-79 Bearing Cups, & R3296-15 Locknuts: 22 **R100140** Overhaul Kit - Oil Filled Roller 1 Tech Note: Includes 2 ea.: R500574 Roller Collar, R500534 Bearing Cup & Cone, R459007 O-ring, R328062 Seal, R412063 Screw: 23 **R101399** Overhaul Kit - UHMW 2 Pc Roller 1 Tech Note: Fits all R&R 2-1/2" - 3-1/2" Dia. Black UHMW Plastic Rollers that do not use ball bearings.. Includes 2 ea.: R1503230 Star Washers, R1503470 Seals, R150333 Thrust Washers, R3296-15 Locknuts, R1503471 Bronze Thrust Washers: 24 **R100133** Overhaul Kit - Roller 1 Tech Note: Includes: 2ea: R254-78 Bearings, R254-79 Bearing Cups, R3296-15 Locknuts, R338645 Cup Deflectors, R338646 Seals, R338647 Seals, & R366168 Wear Sleeves: 25 **R114-5430** 114-5430 Overhaul Kit - Roller 1 Tech Note: Includes 4 ea.: R112-7494 Seals; 2 ea.: R302-5 Grease Zerks, R114-3717 Seals, R112-5290 Bearings & R114-3745 Locknuts: Other Parts Available 253-117, 30 **R253-117** Seal - Outer Triple Lip 2 3004882 2 31 **R253-122** Seal 302-5, 471214, 32 **R302-5** Fitting - Grease 2 471223. 471226 170714, 33 **R170714** Fitting - Pressure Relief 2 471240, 471242 1 35 **R328058** 328058 Shaft - Roller 2 R328062 328062 Seal - Roller 2 37 **R412063** 412063 Screw - Sq. HD. Set

Cutting Unit Rollers

|    | R&R<br>Part No. | Koners         | OEM<br>Part No.                           | Description                    | Qty<br>Req | Order<br>Quantity |
|----|-----------------|----------------|-------------------------------------------|--------------------------------|------------|-------------------|
| 38 | R150674         |                | 150674                                    | Sleeve - Wear 3/4 Plated       | 2          |                   |
| 39 | R500534         |                | 500534,<br>R500534                        | Bearing - with Cup             | 2          |                   |
| 40 | R700501         |                | 700501                                    | Roller End - Regreasable       | 2          |                   |
| 41 | R700502         |                | 700502                                    | Retainer - Grease              | 2          |                   |
| 42 | R150676         |                | 150676                                    | Spacer - 2-3/4 Dia x 1-1/4 L   | 16         |                   |
| 43 | R150673         |                | 150673                                    | Washer - 3 Repairable Roller   | 15         |                   |
| 44 | R150675         |                |                                           | Roller - End - 3 Threaded      | 2          |                   |
| 45 | R150691         |                |                                           | Screw - Set Nyloc 3/8-16 x 3/8 | 4          |                   |
| 46 | R459007         |                | 459007                                    | O-Ring - Roller                | 2          |                   |
| 47 | R500574         |                | 500574                                    | Collar - Roller                | 2          |                   |
| 48 | R254-79         |                | 254-79,<br>4121175                        | Cup - Bearing                  | 2          |                   |
|    | Tech Note:      | Use R254-79M i | nstallation mandrel to                    | properly install race.:        |            |                   |
| 49 | R254-78         |                | 254-78,<br>385174,<br>4121174,<br>4135152 | Tapered Bearing Cone           | 2          |                   |
| 50 | R1503470        |                |                                           | Seal - Inner Wiper             | 4          |                   |
| 51 | R1503230        |                |                                           | Washer - Thrust Outer Keyed    | 2          |                   |
| 52 | R1503471        |                |                                           | Washer - Thrust SAE660 Bronze  | 2          |                   |
| 53 | R150333         |                |                                           | Washer - Flat Keyed Outer SS   | 8          |                   |
| 54 | R3296-15        |                | 3296-15,<br>367029,<br>444742             | Locknut - 3/4-16 Nylon Jam     | 4          |                   |
| 55 | R700507         |                |                                           | Scraper - Fits 123267 Rlr      | 4          |                   |
|    |                 |                |                                           |                                |            |                   |

Cutting Unit Rollers

|       | R&R<br>Part No.   | OEM<br>Part No.            | Description                       | Qty<br>Req | Order<br>Quantity |
|-------|-------------------|----------------------------|-----------------------------------|------------|-------------------|
| 55    | R700506           |                            | Scraper - Fits R113897RG          | 0          |                   |
| 56    | R150676A          |                            | Spacer - 1/8                      | 2          |                   |
| 57    | R1013911          |                            | Shaft                             | 1          |                   |
| 58    | R114-3717         |                            | Seal                              | 2          |                   |
| 59    | R112-5290         |                            | Bearing - Stainless               | 2          |                   |
| 60    | R112-7494         |                            | Seal                              | 4          |                   |
| 61    | R114-3745         |                            | Locknut - Bearing - Stainless     | 2          |                   |
| Replo | aces Jacobsen 123 | 267 Grooved Roller & 13250 | 06 Solid Roller Parts             |            |                   |
| 62    | R366168           | 336168,<br>366168          | Sleeve - Wear Hardened            | 2          |                   |
| 63    | R338646           | 338646                     | Seal - Outer Roller               | 2          |                   |
| 64    | R338647           | 338647                     | Seal - Inner Roller               | 2          |                   |
| 65    | R339051           | 339051                     | Shaft - Roller - Fits OEM Rollers | 1          |                   |
| 66    | R338645           | 338645                     | Deflector - Cup                   | 2          |                   |
|       |                   |                            |                                   |            |                   |