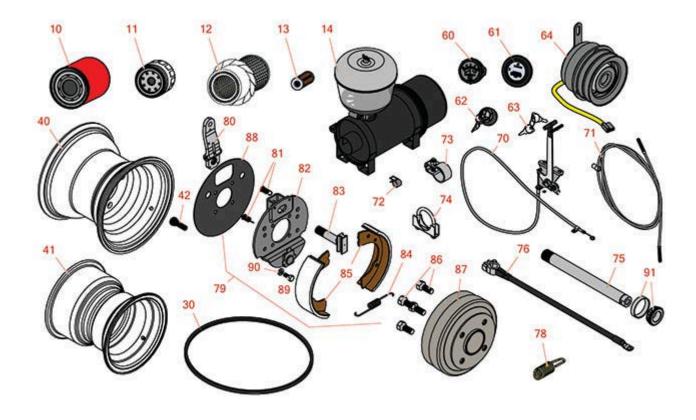

Traction Unit Traction Unit

Traction Unit Traction Unit

|        | R&R<br>Part No.        | OEM<br>Part No.                                               | Description                  | Qty<br>Req | Order<br>Quantity |
|--------|------------------------|---------------------------------------------------------------|------------------------------|------------|-------------------|
| Filter | rs                     |                                                               |                              |            |                   |
| 10     | R86-3010               | 108046,<br>281370,<br>522972,<br>549587,<br>549597,<br>925023 | Baldwin Hydraulic Oil Filter | 1          |                   |
| 11     | R42-9030               | 550556,<br>554011                                             | Baldwin Oil Filter - Engine  | 1          |                   |
| 12     | R33-1300               | 148077,<br>502619,<br>838558                                  | Baldwin Filter - Air Element | 1          |                   |
| 12     | RRF10201               | 148077,<br>502619,<br>838558                                  | SilverGuard Air Filter       | 1          |                   |
| 13     | R550489                | 1523143560,<br>1523143563,<br>5001190,<br>550489              | Baldwin Fuel Filter          | 1          |                   |
| 13     | RRF10517               | 550489                                                        | SilverGuard Fuel Filter      | 1          |                   |
| 14     | R8-2329                | 122089                                                        | Air Cleaner - w/Pre Cleaner  | 1          |                   |
| Belts  |                        |                                                               |                              |            |                   |
| 20     | R390994                | 390994                                                        | Belt - Reel Pump             | 1          |                   |
| Tires  |                        |                                                               |                              |            |                   |
| 40     | R122367                | 122367                                                        | Wheel                        | 2          |                   |
|        | Tech Note: Front:      |                                                               |                              |            |                   |
|        | Detail Description: Ir | ncludes Valve Stem:                                           |                              |            |                   |
| 41     | R121704                | 121704                                                        | Wheel - with Valve Stem      | 1          |                   |
|        | Tech Note: Rear:       |                                                               |                              |            |                   |

Traction Unit Traction Unit

|      | R&R<br>Part No.                                                                                                                          | OEM<br>Part No.    | Description                    | Qty<br>Req | Order<br>Quantity |
|------|------------------------------------------------------------------------------------------------------------------------------------------|--------------------|--------------------------------|------------|-------------------|
| 42   | R232-27                                                                                                                                  | 232-27,<br>360111  | Stem - Valve w/ Cap            | 3          |                   |
| Gaug | es and Controls                                                                                                                          |                    |                                |            |                   |
| 60   | R33-0990                                                                                                                                 | 107917             | Meter - Amp                    | 1          |                   |
| 61   | R162723                                                                                                                                  | 162723,<br>358825  | Meter - Hour                   | 1          |                   |
| 62   | R27-2360                                                                                                                                 | 1000348,<br>131095 | Switch - Key 6 Lead 9/16 Mount | 1          |                   |
| 63   | R343060                                                                                                                                  | 343060,<br>5000039 | Ignition - Key Set/2           | 1          |                   |
| 64   | R395282                                                                                                                                  | 395282,<br>5000619 | Clutch - Electric H.D.         | 1          |                   |
| Othe | r Parts Available                                                                                                                        |                    |                                |            |                   |
| 70   | R131966                                                                                                                                  | 131966             | Control - Throttle             | 1          |                   |
| 71   | R364226                                                                                                                                  | 364226             | Cable - Steering               | 1          |                   |
| 72   | R345666                                                                                                                                  | 345666             | Clamp                          | 1          |                   |
| 73   | R364902                                                                                                                                  | 364902             | Clamp - Torsion Spring 1-3/8   | 1          |                   |
| 74   | R348856                                                                                                                                  | 348856             | Clamp - Muffler - 1-1/2        | 1          |                   |
| 75   | R337358                                                                                                                                  | 337358             | Axle - Steering                | 1          |                   |
| 76   | R153244                                                                                                                                  | 153244             | Cable - Battery Negative       | 1          |                   |
| 78   | R364164                                                                                                                                  | 364164             | Spring                         | 1          |                   |
| 79   | R501307                                                                                                                                  | 501307             | Brake Assy                     | 2          |                   |
|      | Detail Description: Includes: 2ea: R353868 Spring; 1 ea: R130191 Plate, R353869 Spring, R501150 Shoes, R546516 Camshaft & R554526 Lever: |                    |                                |            |                   |
| 80   | R554526                                                                                                                                  | 501151,<br>554526  | Lever - Brake                  | 2          |                   |

Traction Unit Traction Unit

|    | R&R<br>Part No. | OEM<br>Part No.   | Description                           | Qty<br>Req | Order<br>Quantity |
|----|-----------------|-------------------|---------------------------------------|------------|-------------------|
| 81 | R353868         | 353868            | Spring - Shoe Hold Down               | 4          |                   |
| 82 | R130191         | 130191            | Plate - Brake Support                 | 2          |                   |
| 83 | R546516         | 546516            | Camshaft - Brake                      | 2          |                   |
| 84 | R353869         | 353869,<br>555714 | Spring - Shoe Return                  | 2          |                   |
| 85 | R501150         | 501150            | Shoe - Brake Set / 2                  | 2          |                   |
| 86 | R353914         | 353914            | Bolt - Wheel                          | 8          |                   |
| 87 | R207461         | 207461            | Drum - Brake                          | 2          |                   |
| 88 | R390742         | 390742            | Shield                                | 2          |                   |
| 89 | R400184         | 400184,<br>400194 | Screw - 5/16-18 x 3/4 Hex             | 8          |                   |
| 90 | R446136         | 446134,<br>446136 | Washer - Lock 5/16 Zinc               | 12         |                   |
| 91 | R500596         | 500596            | Tapered Bearing Set - Cup and<br>Cone | 2          |                   |
|    |                 |                   | ·                                     |            |                   |