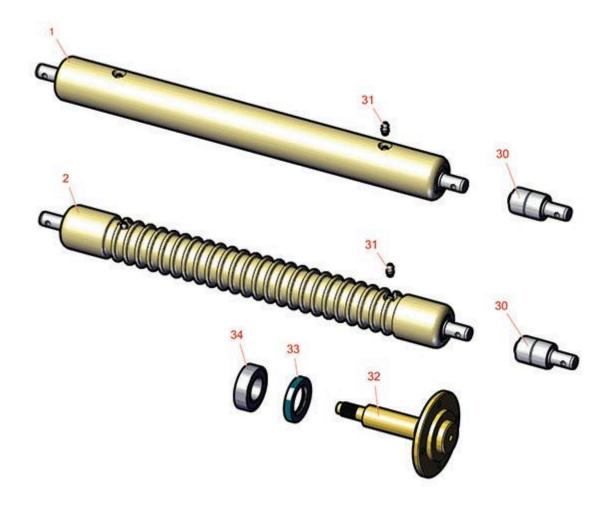

## Replaces John Deere 180C Walk-Behind Greens Mower Parts

Cutting Unit Rollers

|       | R&R<br>Part No.                                                                                                      | OEM<br>Part No.                   | Description                                         | Qty<br>Reg | Order<br>Quantity |
|-------|----------------------------------------------------------------------------------------------------------------------|-----------------------------------|-----------------------------------------------------|------------|-------------------|
|       | Rollers to Fit 1800                                                                                                  |                                   | Description                                         | KCQ_       | Quartery          |
| 1     | RAMT2786                                                                                                             | AMT2786,<br>AMT2981,<br>BM20561   | Roller - Smooth Solid Steel                         | 1          |                   |
|       | Detail Description<br>pump" style bear                                                                               |                                   | steel, this heavy weight roller uses greasable "wat | er-        |                   |
| 2     | RAMT2784                                                                                                             | AMT2784,<br>AMT2979,<br>BM20562   | Roller - Grooved Machined Solid Steel               | 1          |                   |
|       | Detail Description: Machined from solid steel, this heavy weight roller uses greasable "water-pump" style bearings.: |                                   |                                                     |            |                   |
| Other | Parts Available                                                                                                      |                                   |                                                     |            |                   |
| 30    | RAA35741                                                                                                             | AA35741,<br>AET10129,<br>TCA22836 | Bearing                                             | 2          |                   |
|       | Detail Description: 1/4" Side Hole:                                                                                  |                                   |                                                     |            |                   |
| 31    | R302-5                                                                                                               | JD7797,<br>JD7842,<br>JD7844      | Fitting - Grease                                    | 2          |                   |
| 32    | RET11081                                                                                                             | ET11081                           | Spindle - Traction Roller                           | 1          |                   |
| 33    | RET10285                                                                                                             | ET10285                           | Seal                                                | 2          |                   |
| 34    | R345050                                                                                                              | AZ20217                           | Bearing                                             | 2          |                   |